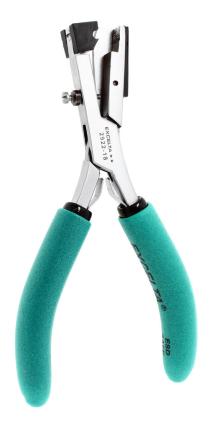

## **TECHNICAL DATA SHEET**

Part#: 2922-18

Cutters - 1/8" Cable & Tubing SS/Carbon Fiber Tip Gives a nice clean cut to a variety of soft tubing materials.

The 2922-18 medical tubing cutter gives a nice clean cut to a variety of soft tubing materials. Cutting capacity is .13" tubing. The blades are replaceable and are stainless steel. The Anti-Static grips are soft cushioned foam and have a surface resistivity of 10<sup>10</sup> ohms/sq.

Precision Level ★

• Material SS/Carbon Fiber Tip

• Surface Resistivity 10<sup>10</sup> ohms/sq • Shape Straight

• Type of Cut Sheer • Cutting Capacity .13"

Blade AngleBlade Length

• Body Width .254" (6.35mm)