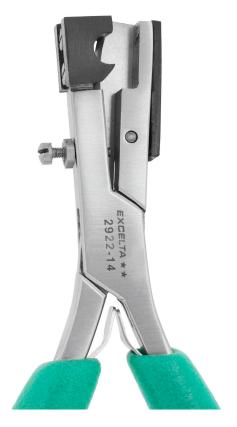

## **TECHNICAL DATA SHEET**

Part#: 2922-14

Cutters - 1/4" Cable & Tubing - SS/Carbon Fiber Tip Gives a nice clean cut to a variety of soft tubing materials.

The 2922-14 medical tubing cutter gives a nice clean cut to a variety of soft tubing materials. Cutting capacity is .25" tubing. The blades are replaceable and are stainless steel. The Anti-Static grips are soft cushioned foam and have a surface resistivity of 10<sup>10</sup> ohms/sq.

SS/Carbon Fiber Tip

10<sup>10</sup> ohms/sq

Straight

Sheer

.25"

- Precision Level
- Material
- Surface Resistivity
- Shape
- Type of Cut
- Cutting Capacity
- Blade Angle
- Blade Length
- Body Width
- Body Height
- OAL
- Weight (OZ)
- UPC
- Schedule B
- ECCN
- UNSPSC Code
- Country of Origin
- Group

.46" (11.5mm)

5.25" (131.25mm)

 $\star\star$ 

- 4.5
- 662847008917
- 8203.20.60.60 FAR99
- Cada 27
- $p_{\rm c} = 0$
- Cab