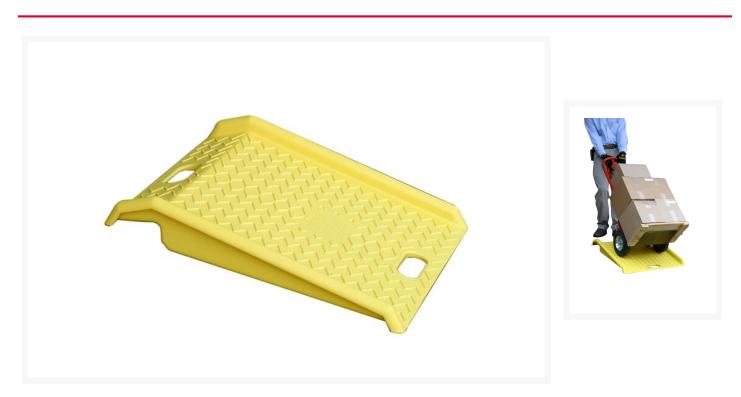

### Short Description

Poly Curb Ramp is constructed of high density polyethylene (HDPE) and is for use with hand trucks and wheeled carts.

### Description

Poly Curb Ramp is constructed of high density polyethylene (HDPE) and is for use with hand trucks and wheeled carts. It provides an ergonomically correct method to move heavy loads over curbs or up steps. Features a raised surface for excellent traction in all weather conditions, 1" side rails, and is lightweight (9 lbs) yellow HDPE with two handles with rounded edges for easy pickup, carrying and handling. Has a 1,000 lbs. max load and an 8" height differential.