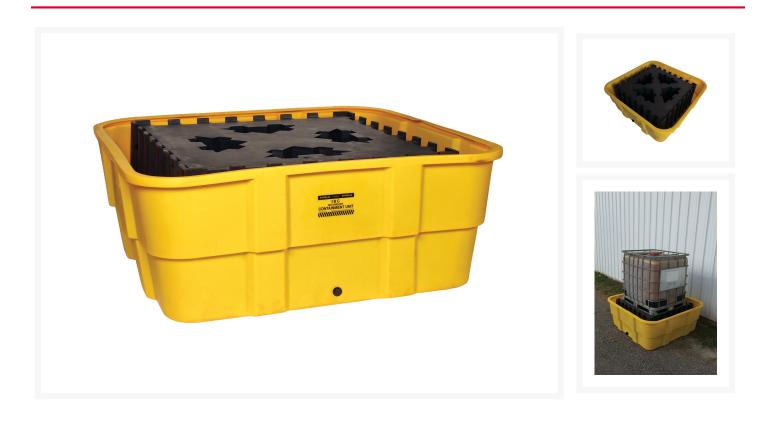

### Short Description

• Heavy duty black polyethylene platform

#### Description

Eagle IBC Containment Unit is a 100% polyethylene containment tub with heavy duty polyethylene platform and a drain. More chemical resistance than an steel frame IBC, features a 400 gallon secondary spill capacity. The extra wide platform shelf accepts IBC units up to 50" square. 10,000 pound load capacity. Compliance:

## Specifications

| Model No                         | 1683D                     |
|----------------------------------|---------------------------|
| Color                            | Yellow                    |
| UPC                              | 048441003778              |
| Gallon Capacity                  | 400                       |
| Liter Capacity                   | 1                         |
| Load Capacity, lbs               | 10000                     |
| Load Capacity, kgs               | 4,536                     |
| Drain                            | Yes                       |
| Fork Pockets                     | No                        |
| Sump Capacity, gallons           | 400                       |
| Sump Capacity, liters            | 1514.16                   |
| Material Specifications          | High-Density-Polyethylene |
| Platform Material Specifications | HDPE Platform             |
| Dimensions, Exterior             | 67D x 26H                 |
| Pallet Quantity                  | 1                         |
| Net Weight, lbs                  | 245                       |
| Net Weight, kgs                  | 111.13                    |
| Compliance: EPA 40               | Yes                       |
| SPCC Compliance                  | Yes                       |