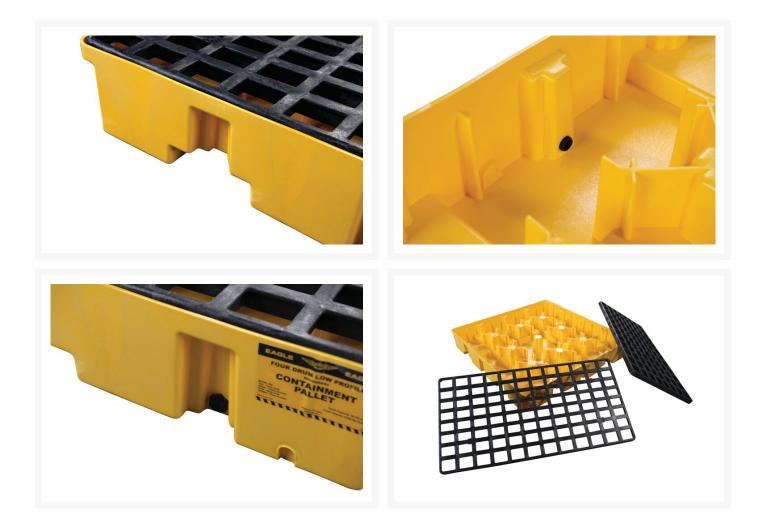

## 4 Drum Plastic Pallet With Drain, Yellow - 1645

## Description

All Eagle Basins, Pallets and Platforms feature high-performance engineered plastic construction for excellent chemical resistance and impact durability for long life. Pallets and Platforms are also UV Protected. Pallets and Platforms feature Removable flat top grating and Modular platforms are easy to connect with built-in U-channel. Most models available with and without drain.

## Specifications

| Ma dal Nia              |                           |
|-------------------------|---------------------------|
| Model No                | 1645                      |
| Color                   | Yellow                    |
| UPC                     | 048441601400              |
| Number of Drums         | 4                         |
| Load Capacity, lbs      | 8000                      |
| Load Capacity, kgs      | 3628.8                    |
| Drain                   | Yes                       |
| Fork Pockets            | Yes                       |
| Sump Capacity, gallons  | 66                        |
| Sump Capacity, liters   | 249.84                    |
| Material Specifications | High-Density-Polyethylene |
| Dimensions, Exterior    | 51.25W x 51.25D x 7.75H   |
| Pallet Quantity         | 12                        |
| Net Weight, lbs         | 67                        |
| Net Weight, kgs         | 30.39                     |
| Compliance: EPA 40      | Yes                       |
| SPCC Compliance         | Yes                       |