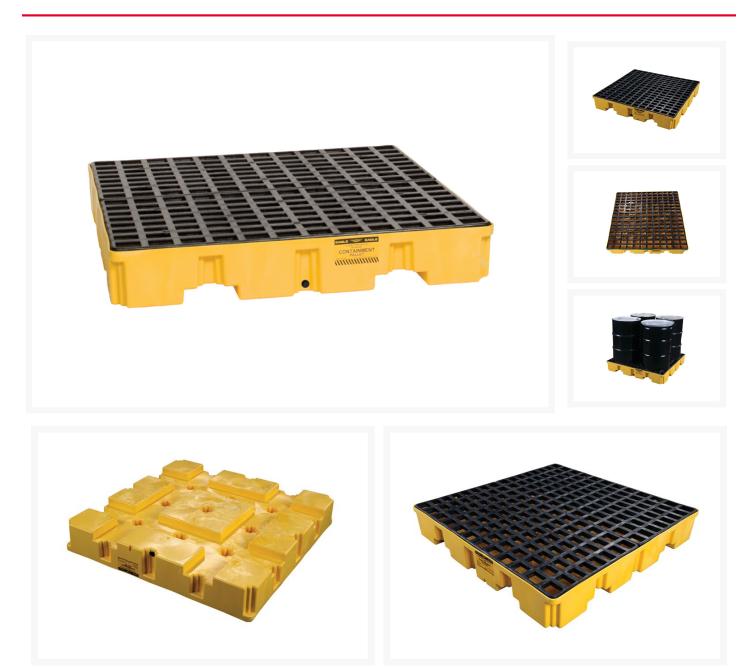

## 4 Drum Plastic Pallet With Drain, Yellow - 1645

## Description

All Eagle Basins, Pallets and Platforms feature high-performance engineered plastic construction for excellent chemical resistance and impact durability for long life. Pallets and Platforms are also UV Protected. Pallets and Platforms feature Removable flat top grating and Modular platforms are easy to connect with built-in U-channel. Most models available with and without drain.

## Specifications

| Ma dal Nia              |                           |
|-------------------------|---------------------------|
| Model No                | 1645                      |
| Color                   | Yellow                    |
| UPC                     | 048441601400              |
| Number of Drums         | 4                         |
| Load Capacity, lbs      | 8000                      |
| Load Capacity, kgs      | 3628.8                    |
| Drain                   | Yes                       |
| Fork Pockets            | Yes                       |
| Sump Capacity, gallons  | 66                        |
| Sump Capacity, liters   | 249.84                    |
| Material Specifications | High-Density-Polyethylene |
| Dimensions, Exterior    | 51.25W x 51.25D x 7.75H   |
| Pallet Quantity         | 12                        |
| Net Weight, lbs         | 67                        |
| Net Weight, kgs         | 30.39                     |
| Compliance: EPA 40      | Yes                       |
| SPCC Compliance         | Yes                       |