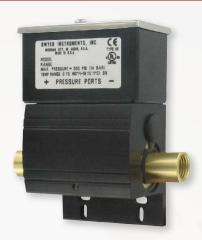

#### **DESCRIPTION**

The Series DX Wet/Wet Differential Pressure Switch is a differential pressure switch that makes a contact output based on the differential between two pressure sources. Wetted materials of brass and flouroelastomer are suitable for use with most gases and water based solutions. The switch can be used for low differential pressure indication with set point on a decrease of pressure as low as 1 psid (0.07 bar). Differential set point ranges are available from 2.5 to 75 psid (0.17 to 5.17 bar) on increasing differential pressure and 1.0 to 67 psid (0.07 to 4.62 bar) on decreasing differential pressure. Unit features a high static pressure rating of 200 psig (13.8 bar). Weatherproof, UL type 4X, enclosure for dust laden, outdoor, or wash-down installation environments. Externally adjustable set point, integral mounting flange and a removable electrical terminal block for quick and easy installation.