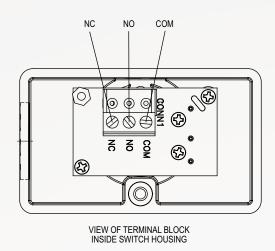

ressure indication with set point on a decrease of pressure as low as 1 psid (0.07 bar). Differential set point ranges are available from 2.5 to 75 psid (0.17 to 5.17 bar) on increasing differential pressure and 1.0 to 67 psid (0.07 to 4.62 bar) on decreasing differential pressure. Unit features a high static pressure rating of 200 psig (13.8 bar). Weatherproof, UL type 4X, enclosure for dust laden, outdoor, or wash-down installation environments. Externally adjustable set point, integral mounting flange and a removable electrical terminal block for quick and easy installation.

#### **SPECIFICATIONS**

| e. |
|----|
| е. |
| e. |
| e. |
|    |
|    |
|    |
|    |
|    |
|    |
|    |
|    |
|    |
|    |
| 1  |
|    |
|    |
|    |
|    |
|    |
|    |
|    |

#### **WIRING DIAGRAM**





## **HOW TO ORDER**

Use the **bold** characters from the chart below to construct a product code.



# **ACCESSORIES**

| Model | Description                   |
|-------|-------------------------------|
| A-590 | 1/2" conduit plug, watertight |

# **ORDER ONLINE TODAY!**

dwyer-inst.com



**DWYER INSTRUMENTS, LLC** 

©Copyright 2022 Dwyer Instruments, LLC Printed in U.S.A. 12/22

DS-DX Rev. 1