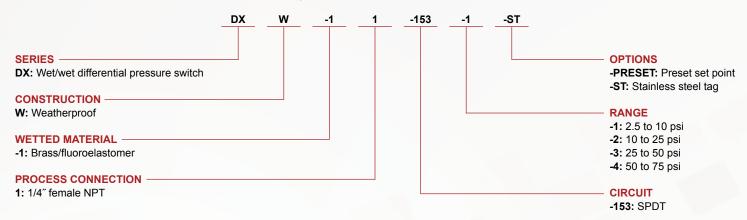

## **HOW TO ORDER**

Use the **bold** characters from the chart below to construct a product code.