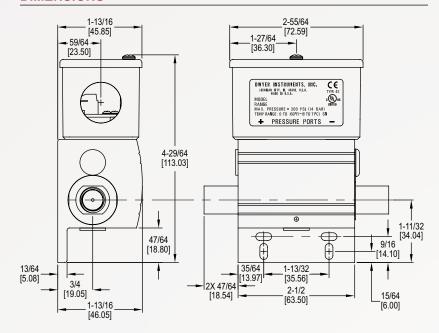

#### **DESCRIPTION**

The Series DX Wet/Wet Differential Pressure Switch is a differential pressure switch that makes a contact output based on the differential between two pressure sources. Wetted materials of brass and flouroelastomer are suitable for use with most gases and water based solutions. The switch can be used for low differential pressure indication with set point on a decrease of pressure as low as 1 psid (0.07 bar). Differential set point ranges are available from 2.5 to 75 psid (0.17 to 5.17 bar) on increasing differential pressure and 1.0 to 67 psid (0.07 to 4.62 bar) on decreasing differential pressure. Unit features a high static pressure rating of 200 psig (13.8 bar). Weatherproof, UL type 4X, enclosure for dust laden, outdoor, or wash-down installation environments. Externally adjustable set point, integral mounting flange and a removable electrical terminal block for quick and easy installation.