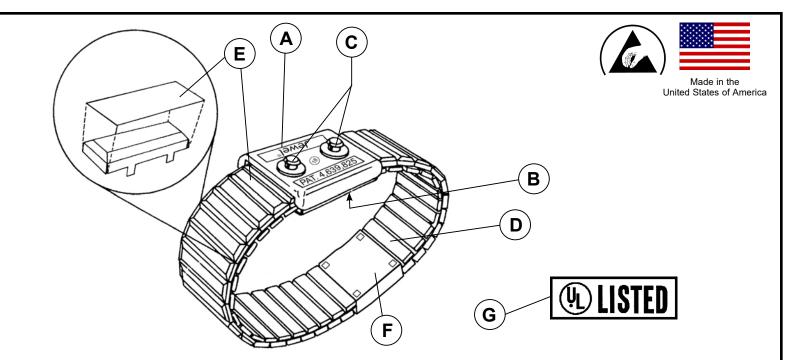

- A. Black ABS plastic cap.
- B. 300 series stainless steel backplate (0.015" thick).
- C. Two 4mm snap studs machined from 300 series stainless steel. Fits to 4mm spring loaded medical type socket. Coil cord disengages from snap with 1-5 lbs. of perpendicular force. Compatible with Desco Dual-Wire Coil Cords ONLY (not including MagSnap<sup>®</sup> or MagSnap360<sup>™</sup> products).
- D. Premium metal expansion wrist strap. Inside links are constructed of 300 Series Stainless Steel. Width of links is 0.630".

- E. .002" polyphenylsulfone sheet is laminated to each link before assembly. Provides >5,000 volt RMS insulation per ASTM D149. Will not flake or peel.
- F. Black ABS plastic insulator separates band into halves.
- G. Underwriters' Laboratory listed 90P1C.