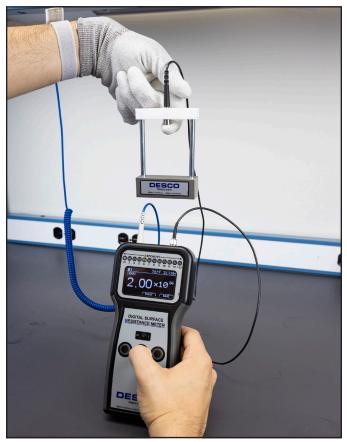

Figure 2. Using the Glove CAFE Test Electrode with the Desco 19290 Digital Surface Resistance Meter

DESCO WEST - 3651 Walnut Avenue, Chino, CA 91710 • (909) 627-8178

DESCO EAST - One Colgate Way, Canton, MA 02021-1407 • (781) 821-8370 • Website: Desco.com

# **Operation**

- 1. Fit a wristband snugly onto the wrist.
- Snap the wrist cord to the wristband. Use the included non-resistor wrist cord if performing a Low Voltage System Resistance Test per sections 6.6 and 6.7 of ANSI/ESD SP15.1. Use a one megohm wrist cord if performing a High Voltage System, High Resistance Test per section 6.8 of ANSI/ESD SP15.1.

- Plug the wrist cord into one input of the resistance meter.
- Attach the Glove CAFE to the other input of the resistance meter.
- Wear the glove on the same hand as the wristband and wait a minimum of 15 seconds before beginning the electrical measurement.
- 6. Balance the Glove CAFE on the fingerprint side of the thumb or first finger of choice on the hand wearing the glove.
- Take a resistance measurement using the resistance meter.