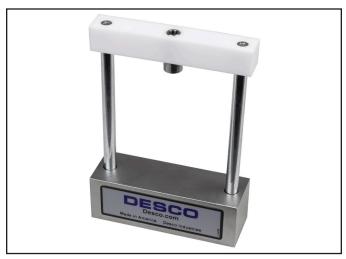

# Glove CAFE Installation, Operation and Maintenance

Made in the United States of America

Figure 1. Desco 19298 Glove CAFE

### **Description**

The Desco 19298 Glove CAFE (Constant Area and Force Electrode) meets ANSI/ESD SP15.1 requirements for measuring the intrinsic electrical resistance of gloves and finger cots. It also measures their electrical resistance together with personnel as a system.

#### **Glove CAFE**

Dimensions 1.0" x 3.0" x 4.3"

(25 mm x 76 mm x 109 mm)

Weight 1.0 lbs (454 g)

Country of Origin United States of America