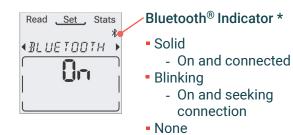

### SET

Units: °F (customary), °C (metric), °F°C (both)

Measure: Set Read screen psychrometrics

Bluetooth®: ON/OFF

Off Timer: 1/4/10 minutes

Backlight: ON/OFF/AUTO

Display Brightness and Contrast: 1-10

Location: ON/OFF