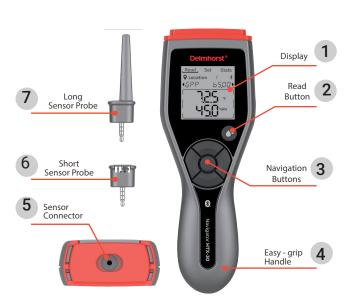

# Components

### 1 Display

- Large, easy to read under all conditions

## <sup>2</sup> Read Button

- Press from any screen to enter live reading mode
- Press again to toggle between live and held reading

## 3 Navigation Buttons

- Move between and down into the READ, SET and STATS menus
- Center button to save readings or changes to settings

## <sup>4</sup> Easy-grip Handle

Easily push pins into material

### 5 Sensor Connector

- 3.5 mm, reversable connector
- Used to connect short and long probes

### 6 Short Sensor Probe

- Used to measure the temperature and relative humidity Available separately
- Available separately

### 7 Long Sensor Probe

 Used to measure the temperature and relative humidity