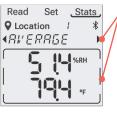

### READ

Read, Set

**Q** Location

6PP

View, hold, and save readings

Stats

1 8

76,93 🖊

%RH

**Change Location** 

Scroll through different Psychrometrics

### Read Adjustments

- Left / Right to change Location
- Left/right to view

additional psychrometrics

**Your Meter** 