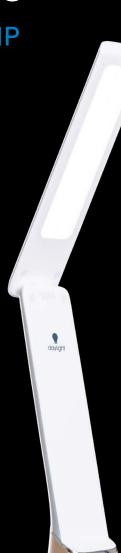

COLOUR

Smart Go

**RECHARGEABLE LAMP** 

Let your work shine bright, regardless of your surroundings! This portable and lightweight Smart Go Lamp is the perfect travel companion, enabling you to see colours and details clearly while on the go. The internal rechargeable battery can be easily recharged by connecting the supplied USB cable to your laptop or phone charger.

# Smart Go

# RECHARGEABLE LAMP

### **FEATURES**

- Lightweight and portable
- 3 step dimmer
- · Rechargeable up to 6.5 hours of light
- Bright daylight LEDs provide true colour matching
- Internal rechargeable battery (incl.)
- USB compatible
- 95+ CRI to see colours accurately at any time of day or night