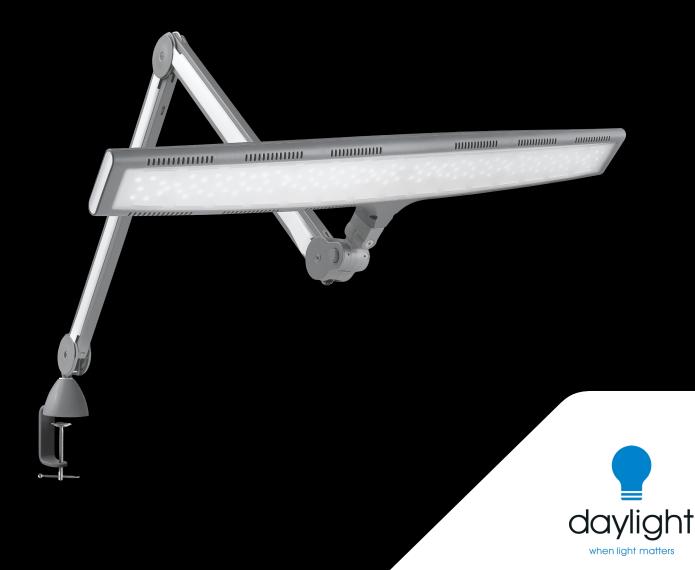

# Luminos<sup>TM</sup> TABLE LAMP

The brightest in the Daylight range, Luminos offers a very high light output and an exceptionnally wide spread of light. Ideal for illuminating a large area. Its ergonomic design allows you to position and angle the shade exactly where needed, effortlessly. Extra long reach, extra bright, extra resistant.

# Luminos TABLE LAMP

### FEATURES

- Extra wide shade for an even spread of light over a large area
- 120 powerful daylight LEDs for true colour matching
- 3 brightness levels 3,800 2,300 and 1,200 Lux
- Multi position head to direct the light where needed
- Heavy duty arm with reinforced jonts and covers
- Long reach 112 cm