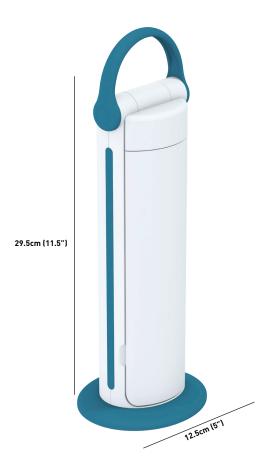

#### **Product information**

Weight 1kg Color Teal/White Cable length 1.5m Adapter Plug-in USB USB-C Cable Battery Internal lithium

**Packaging information** 35cm Height Width 13cm 11.4cm Depth Packed weight 1.3kg Products per master carton