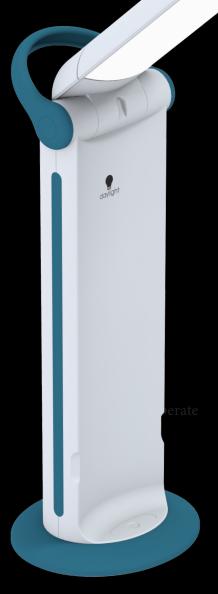

Twist 2 Go

With up to 8 hours of consistent and continuous brightness, illuminate your space wherever you are with the rechargeable Twist 2 Go lamp. Easy to grip and carry around, the daylight LEDs provide high contrast and accurate color matching, making it easier and less tiring to read, work and carry out everyday tasks. The Easy Twist Shade™ shade allows the light to be positioned exactly where you need it.

# Twist 2 Go

# RECHARGEABLE LAMP

### **FEATURES**

- Rechargeable lamp with up to 8 hours of consistent and continuous brightness
- · Lightweight, foldable and compact
- 3 brightness levels
- USB adapter and cable included
- Battery power level indicator
- Daylight 6,000 K and 95+ CRI to see colors accurately
- Ideal for crafts, reading, work and everyday tasks