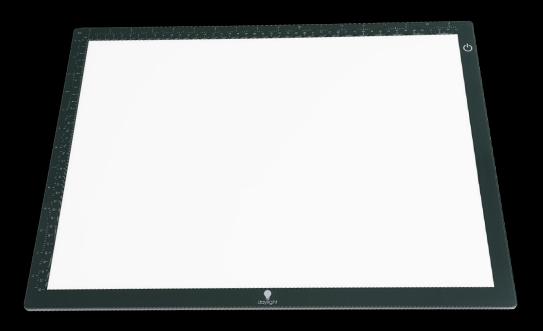

## **LIGHTBOX**

**A4 size:** Ultra bright, ultra slim, ultra light, the Daylight Wafer 1 lightbox is your must have tool for tracing, on paper or fabric. LED lightbox for an even brightness from edge to edge, the light is dimmable to suit paper weight and fabric thickness and include a handy marking guide on the sides (inches and centimetres).

#### **FEATURES**

- 0.31" thick
- Daylight light source provides true color matching
- LED give an even brightness
- Fully dimmable with memory function
- Illuminated area: 12.6" x 17"

#### **Light output**

| Light source       | LED        |
|--------------------|------------|
| Brightness Levels  | Continuous |
| Lumens             | 320        |
| Color temperature  | 6,000K     |
| CRI                | 80+        |
| Energy consumption | 10W        |