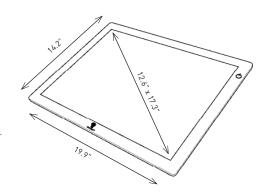

#### **FEATURES**

- 0.31" thick
- Daylight light source provides true color matching
- LED give an even brightness
- Fully dimmable with memory function
- Illuminated area: 12.6" x 17"

#### **Packaging information**

| Height                     | 14.7" |
|----------------------------|-------|
| Width                      | 23.4" |
| Depth                      | 2.3"  |
| Packed weight              | 5.1lb |
| Products per master carton | 5     |