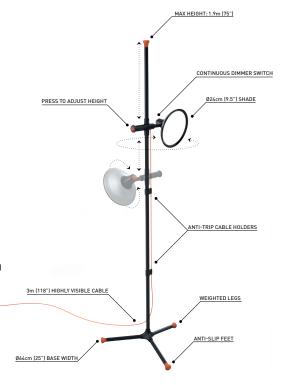

### **FEATURES**

- Daylight 6,000K LEDs with 95+ CRI to see colors accurately at any time of day or night
- Exceptional brightness (6,000 Lux) combined with a unique light guide for perfect diffusion
- Wide 24cm diameter shade enables an extraordinary spread of light
- Easily adjustable brightness using the continuous dimmer switch
- 3-Way adjustable shade via sliding handle and rotating shade
- Unique press-to-release button system keeps the lamp firmly in position
- 1.9m high floor stand for extra-large projects
- Easy-assembly solid weighted metal legs for maximum stability wand anti-trip cable holders
- Anti-slip feet for maximum friction and surface protection
- Premium quality LEDs last the life of the product they never need replacing. No lightbulb needed.

#### **Product information**

Weight 8.4lb Color Black/ Orange Cable length 118"

#### Light output

Light source LED Lumens 1,600 6.000 Lux at 12" 6,000K Color temperature 95+ 23W Energy consumption