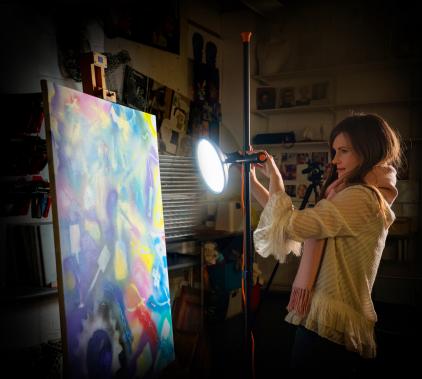

# Artist Studio Lamp 2

U31575

The ultimate lamp for medium and large canvasses, sculpting and other creative tasks. An extraordinary spread of pure daylight allows you to work at any time of day or night achieving superb contrast and color reproduction. The exceptionally bright 95+ CRI Daylight LEDs are highly energy efficient and never need to be replaced. Eliminating multi shadows, the unique diffuser prevents glare and in combination with the fully variable dimmer ensures you get the exact amount of perfect daylight onto your artwork. The ergonomic 3-way shade ensures you can adjust the light precisely where you want it, and the solid weighted metal legs guarantee stability in any situation.

### **FEATURES**

- Daylight 6,000K LEDs with 95+ CRI to see colors accurately at any time of day or night
- Exceptional brightness (6,000 Lux) combined with a unique light guide for perfect diffusion
- Wide 24cm diameter shade enables an extraordinary spread of light
- Easily adjustable brightness using the continuous dimmer switch
- 3-Way adjustable shade via sliding handle and rotating shade
- Unique press-to-release button system keeps the lamp firmly in position
- 1.9m high floor stand for extra-large projects
- Easy-assembly solid weighted metal legs for maximum stability wand anti-trip cable holders
- Anti-slip feet for maximum friction and surface protection
- Premium quality LEDs last the life of the product they never need replacing. No lightbulb needed.