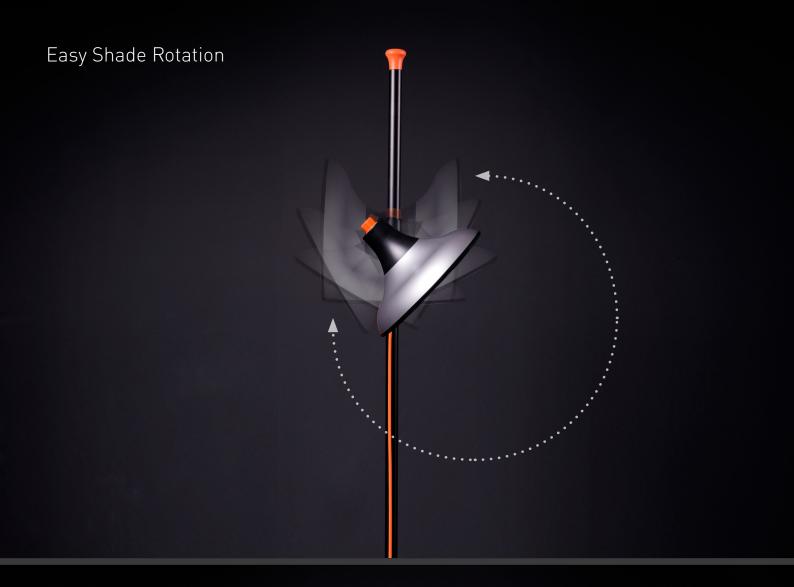

### **FEATURES**

- Daylight 6,000K LEDs with 95+ CRI to see colors accurately at any time of day or night
- Exceptional brightness (6,000 Lux) combined with a unique light guide for perfect diffusion
- Wide 24cm diameter shade enables an extraordinary spread of light
- Easily adjustable brightness using the continuous dimmer switch
- 3-Way adjustable shade via sliding handle and rotating shade
- Unique press-to-release button system keeps the lamp firmly in position
- 1.9m high floor stand for extra-large projects
- Easy-assembly solid weighted metal legs for maximum stability wand anti-trip cable holders
- Anti-slip feet for maximum friction and surface protection
- Premium quality LEDs last the life of the product they never need replacing. No lightbulb needed.