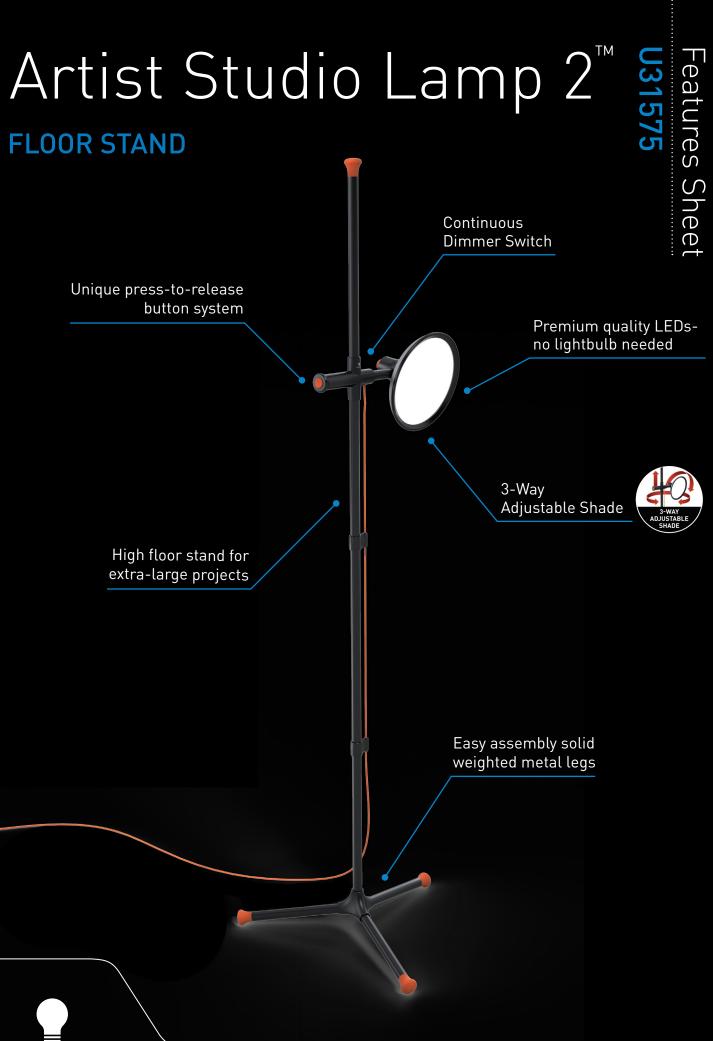

## **FLOOR STAND**

### **FEATURES**

- Daylight 6,000K LEDs with 95+ CRI to see colors accurately at any time of day or night
- Exceptional brightness (6,000 Lux) combined with a unique light guide for perfect diffusion
- Wide 24cm diameter shade enables an extraordinary spread of light
- Easily adjustable brightness using the continuous dimmer switch
- 3-Way adjustable shade via sliding handle and rotating shade
- Unique press-to-release button system keeps the lamp firmly in position
- 1.9m high floor stand for extra-large projects
- Easy-assembly solid weighted metal legs for maximum stability wand anti-trip cable holders
- Anti-slip feet for maximum friction and surface protection
- Premium quality LEDs last the life of the product they never need replacing. No lightbulb needed.