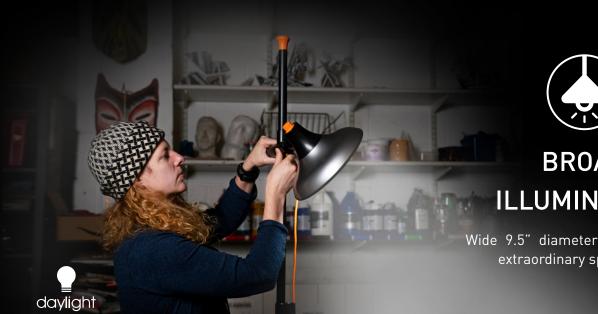

## **BROAD ILLUMINATION**

Wide 9.5" diameter shade enables extraordinary spread of light.