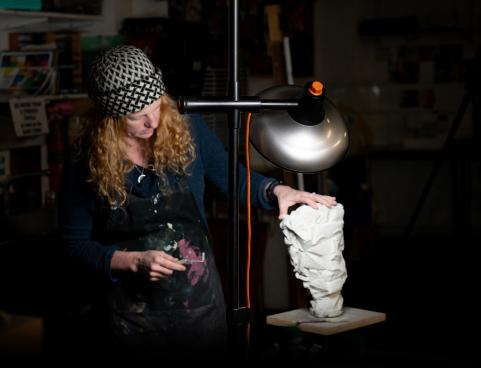

# Artist Studio Lamp 2

U31575

The ultimate lamp for medium and large canvasses, sculpting and other creative tasks. An extraordinary spread of pure daylight allows you to work at any time of day or night achieving superb contrast and color reproduction. The exceptionally bright 95+ CRI Daylight LEDs are highly energy efficient and never need to be replaced. Eliminating multi shadows, the unique diffuser prevents glare and in combination with the fully variable dimmer ensures you get the exact amount of perfect daylight onto your artwork. The ergonomic 3-way shade ensures you can adjust the light precisely where you want it, and the solid weighted metal legs guarantee stability in any situation.