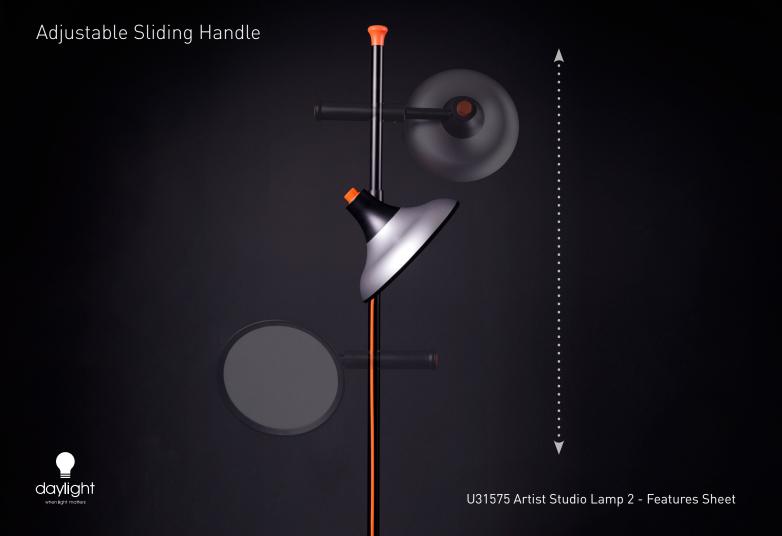

### **FEATURES**

- Daylight 6,000K LEDs with 95+ CRI to see colors accurately at any time of day or night
- Exceptional brightness (6,000 Lux) combined with a unique light guide for perfect diffusion
- Wide 24cm diameter shade enables an extraordinary spread of light
- Easily adjustable brightness using the continuous dimmer switch
- 3-Way adjustable shade via sliding handle and rotating shade
- Unique press-to-release button system keeps the lamp firmly in position
- 1.9m high floor stand for extra-large projects
- Easy-assembly solid weighted metal legs for maximum stability wand anti-trip cable holders
- Anti-slip feet for maximum friction and surface protection
- Premium quality LEDs last the life of the product they never need replacing. No lightbulb needed.