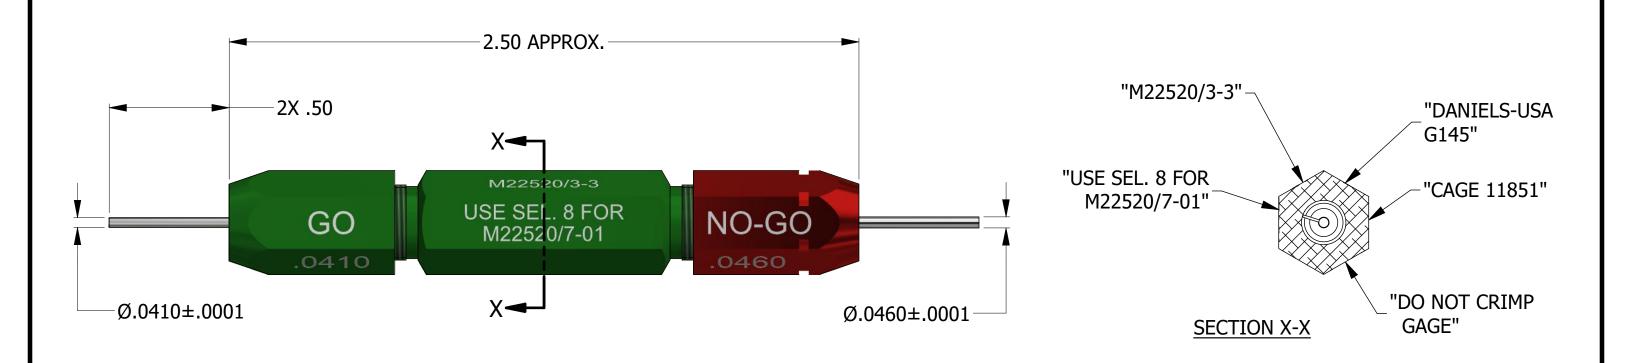

|  |                                                                                                                                                                                                                                                                                                                        | MATERIAL |      | ITEM PART NO.                                                              |            |                                | QTY.    | DESCRIPTION / REMARKS |                                                               |            |     |
|--|------------------------------------------------------------------------------------------------------------------------------------------------------------------------------------------------------------------------------------------------------------------------------------------------------------------------|----------|------|----------------------------------------------------------------------------|------------|--------------------------------|---------|-----------------------|---------------------------------------------------------------|------------|-----|
|  |                                                                                                                                                                                                                                                                                                                        |          | N/A  |                                                                            | 1GS        | DATE<br>8/26/1984<br>DATE      | P       |                       | DANIELS MANUFACTURING CORP.<br>ORLANDO, FLORIDA<br>CAGE 11851 |            | 2.  |
|  | RESTRICTED & CONFIDENTIAL  CONFIDENTIAL PROPERTY OF DANIELS MANUFACTURING CORP. NOT TO BE DISCLOSED TO OTHERS. REPRODUCTION OR USED FOR ANY OTHER PURPOSE EXCEPT AS AUTHORIZED IN WRITING BY DANIELS MANUFACTURING. MUST BE RETURNED TO DANIELS MANUFACTURING CORP. ON COMPLETION OF ORDER OR PURPOSES FOR WHICH LENT. |          |      | NOTE: THIS DRAWING IS AN OUTLINE DRAWING OF THE RESPECTIVE DMC PART NUMBER |            | TITLE                          |         | GO/NO-GO GAGE         |                                                               |            |     |
|  |                                                                                                                                                                                                                                                                                                                        |          | N/A  |                                                                            |            | N OUTLINE<br>ESPECTIVE<br>1BER | WHERE ( | JSED:                 | (M22520/3-3)<br>ENVELOPE DRAWING                              |            |     |
|  | CREATED FROM AN INVENTOR MODEL.<br>CHANGES MUST BE REFLECTED IN THE 3D PART                                                                                                                                                                                                                                            | FINISH   | N/A  | INDICATED. ACTUAL PART NUMBER IS CAL NUMBER WITHOL THE "-ENV" SUFF         |            | CAD PART SIX                   | SIZE    | SCALE                 | G145-ENV DWG. NO.                                             | SHEET 1 OI | F 1 |
|  | DO NOT SCALE DRAWING                                                                                                                                                                                                                                                                                                   |          | 11/7 |                                                                            | .2 2.44 30 |                                | В       | 2.5X                  | G145                                                          |            | 4   |