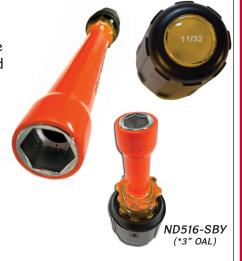

## **Nut Drivers**

Cementex Nut Drivers are truly unique. Our thoughtful design allows access to tighter locations more than any other nut driver on the market. We cover the shaft of the driver with two layers of insulation and the head with a single 10,000V tested layer. This provides the same double insulation protection and safety guarantee you've always come to expect from Cementex.

Our superior insulating material and the precision construction of our base tool allow us to provide the slimmest insulated nut drivers available while never sacrificing safety and protection.

- Available in SAE, Metric, Composite construction, Angled Shaft, DriveHandle® and BareHead.
- Non-magnetized as a standard, however a powerful magnet may be included.
  Contact Cementex or your Dealer to include this feature.
- All nut driver styles are 1000V rated and comply with ASTM F1505 and IEC 60900 standards.

| SAE Nut Drivers |                |  |  |  |
|-----------------|----------------|--|--|--|
| Part Number     | Description    |  |  |  |
| ND316-CG        | 3/16" x 3"     |  |  |  |
| ND316CGXL       | 3/16" x 6"     |  |  |  |
| ND732-CG        | 7/32" x 3"     |  |  |  |
| ND732CGXL       | 7/32" x 6"     |  |  |  |
| ND140-CG        | 1/4" x 3"      |  |  |  |
| ND140CGXL       | 1/4" x 6"      |  |  |  |
| ND932-CG        | 9/32" x 3"     |  |  |  |
| ND932CGXL       | 9/32" x 6"     |  |  |  |
| ND516-SBY*      | 5/16" x 1-1/2" |  |  |  |
| ND516-CG        | 5/16" x 3"     |  |  |  |
| ND516CGXL       | 5/16" x 6"     |  |  |  |
| ND516CGXXL      | 5/16" x 18"    |  |  |  |
| ND1132-CG       | 11/32" x 3"    |  |  |  |
| ND1132CGXL      | 11/32" × 6"    |  |  |  |
| ND380-SBY*      | 3/8" x 1-1/2"  |  |  |  |
| ND380-CG        | 3/8" x 3"      |  |  |  |
| ND380CGXL       | 3/8" x 6"      |  |  |  |
| ND380CGXXL      | 3/8" x 18"     |  |  |  |
| ND716-CG        | 7/16" x 3"     |  |  |  |
| ND716CGXL       | 7/16" x 6"     |  |  |  |
| ND120-CG        | 1/2" x 3"      |  |  |  |
| ND120CGXL       | 1/2" x 6"      |  |  |  |
| ND120CGXXL      | 1/2" x 18"     |  |  |  |
| ND916-CG        | 9/16" x 3"     |  |  |  |
| ND916CGXL       | 9/16" x 6"     |  |  |  |
| ND580-CG        | 5/8" x 3"      |  |  |  |
| ND580CGXL       | 5/8" x 6"      |  |  |  |
| ND340-CG        | 3/4" x 3"      |  |  |  |
| ND340CGXL       | 3/4" x 6"      |  |  |  |