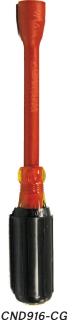

## **Nut Drivers**

Cementex Nut Drivers are truly unique. Our thoughtful design allows access to tighter locations more than any other nut driver on the market. We cover the shaft of the driver with two layers of insulation and the head with a single 10,000V tested layer. This provides the same double insulation protection and safety guarantee you've always come to expect from Cementex.

Our superior insulating material and the precision construction of our base tool allow us to provide the slimmest insulated nut drivers available while never sacrificing safety and protection.

- Available in SAE, Metric, Composite construction, Angled Shaft, DriveHandle® and BareHead.
- Non-magnetized as a standard, however a powerful magnet may be included.
  Contact Cementex or your Dealer to include this feature.
- All nut driver styles are 1000V rated and comply with ASTM F1505 and IEC 60900 standards.

| Composite Nut Drivers |             |  |  |
|-----------------------|-------------|--|--|
| Part Number           | Description |  |  |
| CND316-CG3            | 3/16" x 3"  |  |  |
| CND316-CG             | 3/16" x 5"  |  |  |
| CND140-CG3            | 1/4" x 3"   |  |  |
| CND140-CG             | 1/4" x 5"   |  |  |
| CND516-CG3            | 5/16" x 3"  |  |  |
| CND516-CG             | 5/16" x 5"  |  |  |
| CND1132-CG3           | 11/32" x 3" |  |  |
| CND1132-CG            | 11/32" x 5" |  |  |
| CND380-CG3            | 3/8" x 3"   |  |  |
| CND380-CG             | 3/8" x 5"   |  |  |
| CND716-CG3            | 7/16" x 3"  |  |  |
| CND716-CG             | 7/16" x 5"  |  |  |
| CND120-CG3            | 1/2" x 3"   |  |  |
| CND120-CG             | 1/2" x 5"   |  |  |
| CND916-CG3            | 9/16" x 3"  |  |  |
| CND916-CG             | 9/16" x 5"  |  |  |
| CND580-CG             | 5/8" x 5"   |  |  |