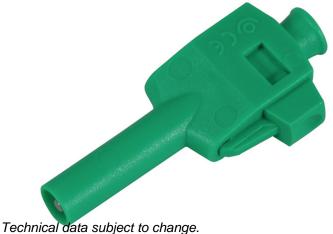

## CT3250 Sheathed Banana Plug

**Datasheet** 

4 mm DIY Quick Connect, Straight, Sheathed Banana Plug with...

## **Description**

4 mm DIY Quick Connect, In-Line, Sheathed Banana Plug with Solderless Clamp. Build your own test leads and meet the latest international safety standards with this sheath plug assembly. Just strip the wire, depress the spring loaded button, insert the wire and release. The connection is complete including a secure grip on the wire's insulation. \* IEC rating when using equally rated lead wire. CAUTION - Wire must not be under voltage during assembly.

- One Piece (1) piece housing
- Materials: Body: Polyamide (Nylon); Plug: Brass, Nickel Plt; Contact: BeCu, Nickel Plt
- Conductor Size: 2.5square millimeters (Approx. 13AWG) Max.; Jacket: 3.9mm (0.154") Max.
- RoHS Compliant.