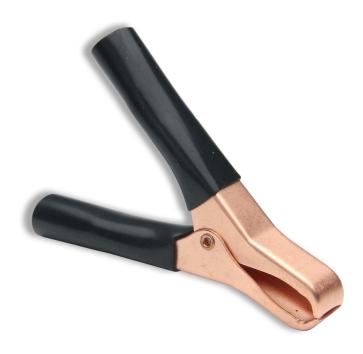

## **CTM-46A**Miniature Plier-Type Clip

## **Description**

Miniature Clamp style battery clip with insulator. Clip used for automotive battery chargers and timing lights. Steel, with solder or crimp connection.

- Material: Steel, Copper Plated
- Mueller cross BU-46A-\*
- Available in 2 colors
- Jaws open to 1.125" (29 mm)
- Length: 2.88" (98 mm)