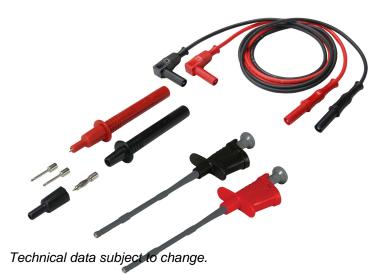

#### **Description**

Traditional offering of test leads accessories utilized for a DMM. Excellent kit for students taking initial course in electronics.

- IEC 61010-031 rated accessories
- PVC jacketed lead wire
- Replaceable Tip Probe 4mm cage spring and 2mm smooth tip
- Cap on 4mm cage spring tip provides CAT III on probe bodies

#### Kit Contains:

- (2) Modular probes, (1) Black (1) Red
- (2) Flex Pincer Clips, (1) Black (1) Red
- (2) Banana Test Leads, 4mm Sheath Plug to Right-Angle Sheath Plug, Silicone Jacket, 100 cm (40"), (1) Black (1) Red