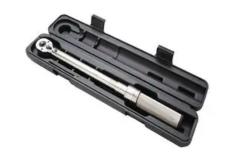

# Torque Wrench, 3/8" Drive, 30-150 IN LB

By Burndy Catalog # BTW30150

Torque Wrench, 3/8" Drive, 30-150 IN LB.

#### General

connection with torque values

within range of specific torque

wrench

Catalog Number BTW30150 Installation Torque 30-150 in-lb

Recommended in-lb

 Torque Range
 30-150 in-lbs

 Type
 Torque Wrench

## **Dimensions**

Length 10.15 in Weight 0.9 lb