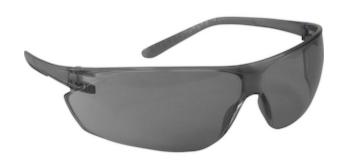

## Zenon Ultra-Lyte™

Rimless Safety Glasses with Gray Temple, Gray Lens and Anti-Scratch / Fogless® 3Sixty™ Coating

- Squared lens shape with a slight taper, provides modern styling for the wearer
- Ultra-lightweight design conforms to the head promoting all-day
- Spring fit temples offers a comfortable fit that conforms to the head
- FogLess® 3Sixty™ enhanced hydrophobic action resists lens fogging and provides clear vision in extreme working conditions
- Molded nose bridge design to fit the vast majority of users
- 10 Base curve lens
- Meets ANSI Z87.1-2020 standards