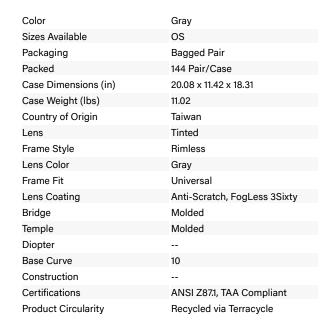

## Zenon Ultra-Lyte™

Rimless Safety Glasses with Gray Temple, Gray Lens and Anti-Scratch / Fogless® 3Sixty™ Coating

- Squared lens shape with a slight taper, provides modern styling for the wearer
- Ultra-lightweight design conforms to the head promoting all-day
- Spring fit temples offers a comfortable fit that conforms to the head
- FogLess® 3Sixty™ enhanced hydrophobic action resists lens fogging and provides clear vision in extreme working conditions
- Molded nose bridge design to fit the vast majority of users
- 10 Base curve lens
- Meets ANSI Z87.1-2020 standards