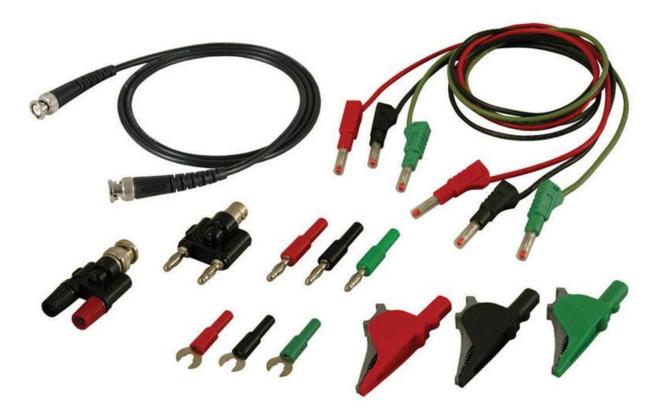

Model CC545

**General Purpose Power Supply Accessory Kit** 

Model CC545 General Purpose Power Supply Accessory Kit provides most everything one needs to put their bench power supply to work. The kit includes 3 high capacity test leads with retractile sleeve plugs. Rated at 600 V CAT II and 36 Amps, the leads provide save connection to either standard or sheathed jacks while its silicone jacket wire stays flexible under all conditions.

For day to day connections, included are 4/6mm spade lug adapters along with 4mm banana plug adapters. Unique to the kit are 3 extra-large alligator clips which offer a wide range of connection capabilities. Fully insulated 1,000V CAT III or 600V CAT IV, the clips are capable of attaching to leads as

small as 0.01" lugs to a diameter of 1.25" all while carrying currents up to 36A. All components are supplied in black, red and green for easy identification.

Also included is a BNC female to double banana plug adapter, BNC male to double binding post adapter and a BNC male cable assembly for powering those RF testing applications.