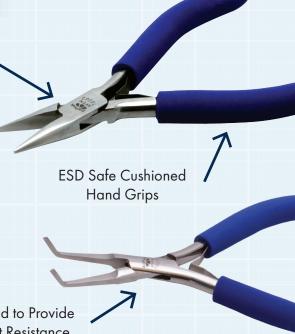

## **Lechnik**<sup>TM</sup>

Dual Leaf Springs

Manufactured from 400 series Stainless Steel ESD Safe Cushioned Hand Grips

Superior Jaw Alignment and Durability

## High Precision Pliers

Mirror Polished to Provide Excellent Rust Resistance