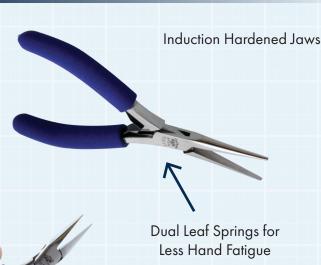

## **Lechnik**<sup>TM</sup>

Dual Leaf Springs

Manufactured from 400 series Stainless Steel ESD Safe Cushioned Hand Grips

Superior Jaw Alignment and Durability

## High Precision Pliers

Mirror Polished to Provide Excellent Rust Resistance