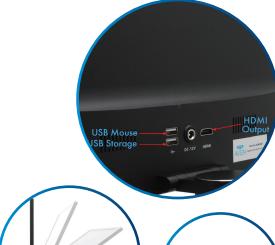

View High Res 1080p HD images on the 11.6" LCD monitor. Capture high resolution image/video files and perform on-screen measurements without a PC. An HDMI port is available for connecting the Eidos to an external monitor.

## Features:

- All-in-one, compact system
- High magnification range (7x-70x)
- Heavy duty metal base for excellent stability and smooth motion
- 1080p Full HD Imaging at 60 FPS
- HDMI Output for additional monitor viewing
- Built-in measurement software No PC required
- Enhances productivity eliminates eye strain and body fatigue
- 11.6" built-in HD monitor
- Save high resolution image/video files directly to USB Storage card
- 1080p Full HD Output
- Monitor can be tilted to the optimal viewing angle