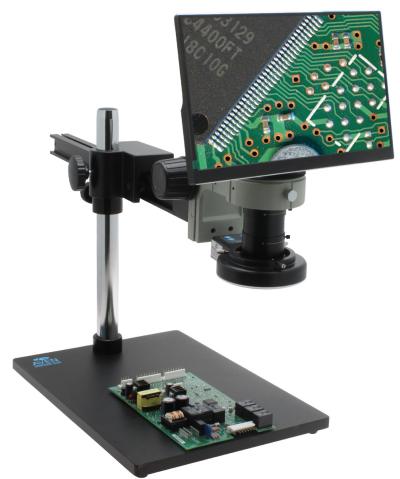

## **Macro Vue Eidos**

Video Inspection System w/ Gliding Boom Stand

Aven's Macro Vue Eidos is a stand-alone high magnification inspection system. Reduce neck fatigue and eye strain while increasing productivity.

View High Res 1080p HD images on the 11.6" LCD monitor. Capture high resolution image/video files and perform on-screen measurements without a PC. An HDMI port is available for connecting the Eidos to an external monitor.

## Features:

- All-in-one, compact system
- High magnification range (7x-70x)
- Heavy duty metal base for excellent stability and smooth motion
- 1080p Full HD Imaging at 60 FPS
- HDMI Output for additional monitor viewing
- Built-in measurement software No PC required
- Enhances productivity eliminates eye strain and body fatigue
- 11.6" built-in HD monitor
- Save high resolution image/video files directly to USB Storage card
- 1080p Full HD Output
- Monitor can be tilted to the optimal viewing angle