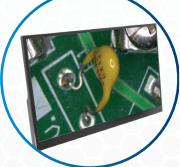

View High Res 1080p HD images on the 11.6" LCD monitor. Capture high resolution image/video files and perform on-screen measurements without a PC. An HDMI port is available for connecting the Eidos to an external monitor.

## Features:

- All-in-one, compact system
- High magnification range (7x-70x)
- Heavy duty metal base for excellent stability and smooth motion
- 1080p Full HD Imaging at 60 FPS
- HDMI Output for additional monitor viewing
- Built-in measurement software No PC required
- Enhances productivity eliminates eye strain and body fatigue
- 11.6" built-in HD monitor
- Save high resolution image/video files directly to USB Storage card
- 1080p Full HD Output
- Monitor can be tilted to the optimal viewing angle