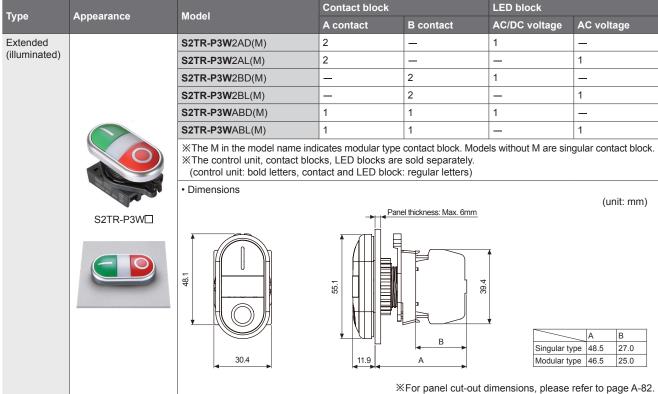

## Ø22/25 Double Push Button Switches (S2TR Series)

| Typo                   | Appearance | Model                                                                                                                                                                                                                                               | Contact block |                                                 | LED block     |            |  |  |  |
|------------------------|------------|-----------------------------------------------------------------------------------------------------------------------------------------------------------------------------------------------------------------------------------------------------|---------------|-------------------------------------------------|---------------|------------|--|--|--|
| Туре                   |            | Woder                                                                                                                                                                                                                                               | A contact     | B contact                                       | AC/DC voltage | AC voltage |  |  |  |
| Extended               |            | S2TR-P1W2A(M)                                                                                                                                                                                                                                       | 2             | _                                               | _             | _          |  |  |  |
|                        |            | S2TR-P1W2B(M)                                                                                                                                                                                                                                       | _             | 2                                               | _             | _          |  |  |  |
|                        |            | S2TR-P1WAB(M)                                                                                                                                                                                                                                       | 1             | 1                                               | _             | _          |  |  |  |
|                        |            | *The M in the model name indicates modular type contact block. Models without M are singular contact block. *The control unit, contact blocks, LED blocks are sold separately. (control unit: bold letters, contact and LED block: regular letters) |               |                                                 |               |            |  |  |  |
|                        |            | • Dimensions                                                                                                                                                                                                                                        |               |                                                 |               |            |  |  |  |
|                        |            | (unit: mm)<br>- <del>▶   ∢</del> Panel thickness: Max. 6mm                                                                                                                                                                                          |               |                                                 |               |            |  |  |  |
|                        | S2TR-P3W□  | 30.4                                                                                                                                                                                                                                                | 11.9          | A B B 4 7 8 8 8 8 9 8 9 8 9 8 9 9 9 9 9 9 9 9 9 | Singular ty   |            |  |  |  |
|                        |            | WFor panel cut-out dimensions, please refer to page A-82.                                                                                                                                                                                           |               |                                                 |               |            |  |  |  |
| Туре                   | Appearance | Model                                                                                                                                                                                                                                               | Contact block |                                                 | LED block     |            |  |  |  |
| Extended (illuminated) |            | COTE POMOAD(AA)                                                                                                                                                                                                                                     | A contact     | B contact                                       | AC/DC voltage | AC voltage |  |  |  |
|                        |            |                                                                                                                                                                                                                                                     |               |                                                 | 1             |            |  |  |  |
|                        |            | . ,                                                                                                                                                                                                                                                 | 2             | _                                               | _             | 1          |  |  |  |
|                        |            | <b>S2TR-P3W</b> 2AL(M) <b>S2TR-P3W</b> 2BD(M)                                                                                                                                                                                                       | 2             | _<br>_<br>2                                     | 1             | 1          |  |  |  |