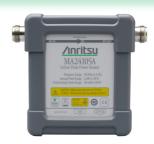

#### Inline Peak Power Sensor (Forward and Reverse)

| Model    | Description                                         | Power Range   |
|----------|-----------------------------------------------------|---------------|
| MA24105A | True-RMS, 350 MHz to 4 GHz Inline Peak Power Sensor | 2 mW to 150 W |