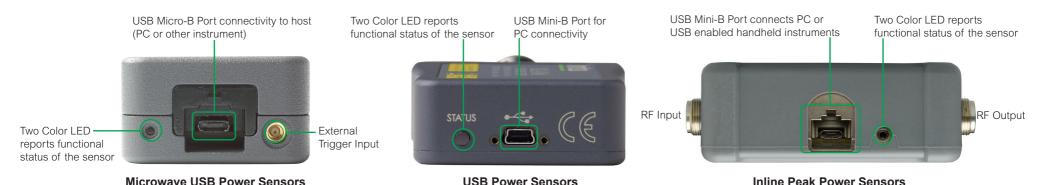

#### Microwave USB Power Sensors

| Model    | Description                                 | Power Range        |
|----------|---------------------------------------------|--------------------|
| MA24108A | True-RMS, 10 MHz to 8 GHz USB Power Sensor  | -40 dBm to +20 dBm |
| MA24118A | True-RMS, 10 MHz to 18 GHz USB Power Sensor | -40 dBm to +20 dBm |
| MA24126A | True-RMS, 10 MHz to 26 GHz USB Power Sensor | -40 dBm to +20 dBm |

#### **USB Power Sensor**

| Model    | Description                                | Power Range        |
|----------|--------------------------------------------|--------------------|
| MA24106A | True-RMS, 50 MHz to 6 GHz USB Power Sensor | -40 dBm to +23 dBm |

#### Inline Peak Power Sensor (Forward and Reverse)

| Model    | Description                                         | Power Range   |
|----------|-----------------------------------------------------|---------------|
| MA24105A | True-RMS, 350 MHz to 4 GHz Inline Peak Power Sensor | 2 mW to 150 W |