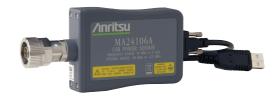

#### **USB Power Sensor**

| Model    | Description                                | Power Range        |
|----------|--------------------------------------------|--------------------|
| MA24106A | True-RMS, 50 MHz to 6 GHz USB Power Sensor | -40 dBm to +23 dBm |