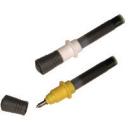

#### **Hand Pens**

The hand pens use the same special ink, as used in cartridges, and delivers the same outstanding durability and print quality. They are used for additional identification and special labeling tasks and are available in four tip widths of 0.25mm, 0.35mm, 0.50 mm, and 0.70 mm. No ink included. Must order part 35100006.

\*Not for printing on polycarbonate material.

|     | Kertan Hand Pert |  |
|-----|------------------|--|
| 1 8 | H-TOM            |  |
| 9   |                  |  |

| EK Hand Pen |            |           |           |
|-------------|------------|-----------|-----------|
| Ink Color   | Body Color | Tip Width | Order No. |
| black       | white      | 0.25 mm   | 35002025  |
| black       | yellow     | 0.35 mm   | 35002035  |
| black       | brown      | 0.50 mm   | 35002050  |
| black       | blue       | 0.70 mm   | 35002070  |