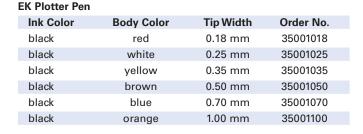

## **Plotter Pens**

These "tubular-nib" pens are suitable for Vario Scriber VS 200, Vario Plotter VP 500 and all current labeling and identification systems with HP penholders. They are available in six tip widths identified by body color - 0.18 mm, 0.25 mm, 0.35 mm, 0.50 mm, 0.70 mm, and 1.00 mm; *ink cartridge not supplied with pen*. Special variants for other systems are available on request. Specially designed pre-filled felt-tip pens are available in a set of 4 colors (black, blue, red and green) and 2 sizes - 0.3 and 0.7 mm.