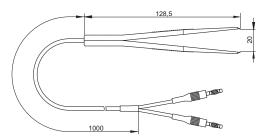

## Drawing

Measurements are shown in millimeters. Multiply by 0.03937 to convert to inches.

\* Please consider derating graph on page 80.