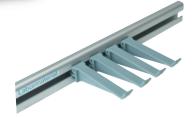

## Measuring Leads 4 mm Safety System

LMLH 50 Laboratory test lead holder with plastic brackets. Measuring leads can be laid neatly on walls, cabinets, etc. Consists: one aluminium profile rail, 30 plastic brackets, fastening kit.