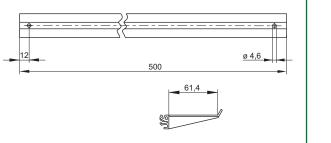

## Drawing

Measurements are shown in millimeters. Multiply by 0.03937 to convert to inches.

\* Please consider derating graph on page 80.