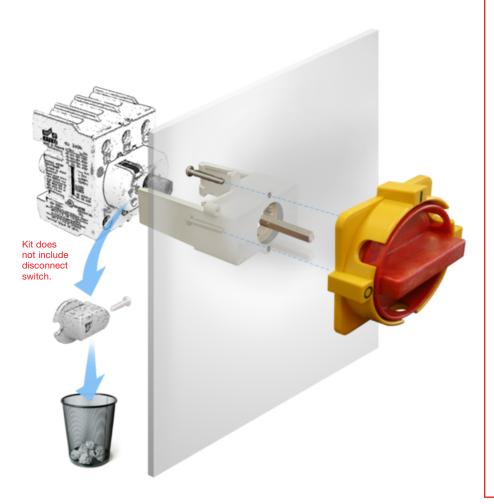

## **Assembly Instructions**

Use the enclosed drill template to prepare the door for door mounting kit assembly. Discard the switch handle on the disconnect switch and follow photo-illustration below.

Dimensions (to convert to inches multiply by 0.03937)