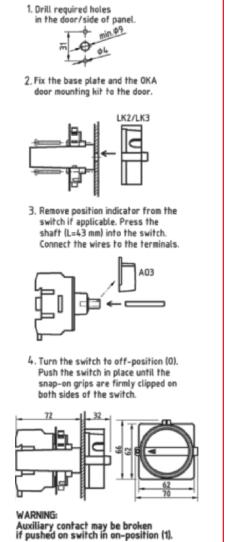

## **Assembly Instructions**

Use the enclosed drill template to prepare the door for door mounting kit assembly. Discard the switch handle on the disconnect switch and follow photo-illustration below.

Dimensions (to convert to inches multiply by 0.03937)