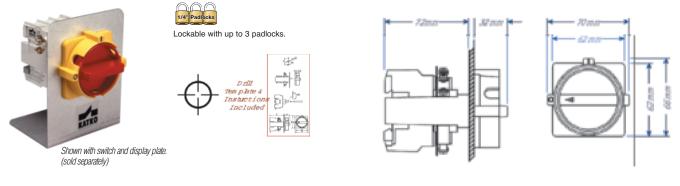

## OKA Door Mounting Kit for KU Switches

Designed for fast and easy assembly. Kit includes handle, shaft, mounting hardware and drill template; it does not include motor disconnect switch.

Environmental Rating (IEC): IP65

| Cat. No. (Black Handle) | Cat. No. (Yellow/Red Handle) | No. of aux. switches | For use with     |
|-------------------------|------------------------------|----------------------|------------------|
| OKA 0.V                 | OKA 0.V Y/R                  | 0                    | 3 Pole KU switch |
| OKA 1.V                 | OKA 1.V Y/R                  | 1                    | 3 Pole KU switch |
| OKA 2.V                 | OKA 2.V Y/R                  | 2                    | 3 Pole KU switch |

## **Assembly Instructions**

Use the enclosed drill template to prepare the door for door mounting kit assembly. Discard the switch handle on the disconnect switch and follow photo-illustration below.

Dimensions (to convert to inches multiply by 0.03937)