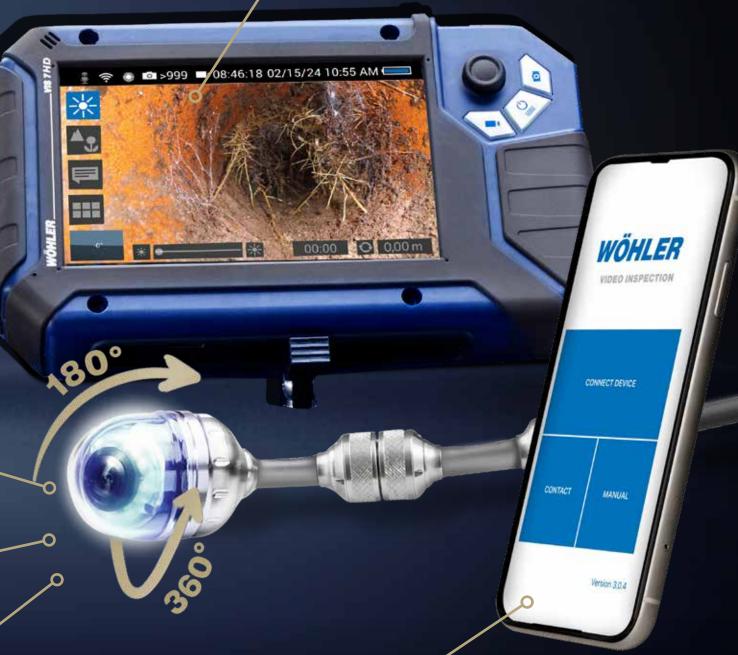

# REMOVABLE MONITOR

Do you require both hands for the inspection?

The HD monitor can be easily detached. You can stick it to magnetic surfaces or use the stand to set it up wherever you need it.

## **EXACT LOCALIZATION**

The built-in transmitter in the pan and tilt camera head makes it simple and accurate to find it using the Wöhler L 200 Locator.

#### **EVERYTHING AT A GLANCE**

A versatile camera featuring an interchangeable head system designed to detect even the tiniest hairline cracks. You can choose between a Ø 1.5" pan and tilt head or a Ø 1" miniature camera head.

#### **FOCUS ON WHAT IS IMPORTANT**

Focus on assessing the damage rather than managing the camera:

The HD touchscreen and joystick make it easy to operate the camera intuitively. This setup enables you to access difficult areas and capture crystal-clear images, thanks to the adjustable focus range and focus feature.

### **DIGITALLY ON THE MOVE**

Discover the convenience of digital inspection using the free Wöhler Video Inspection App. View live inspection footage on your smartphone or tablet, tweak image settings within the app, and easily generate digital reports that can be sent straight to clients, your office, or the insurance company.