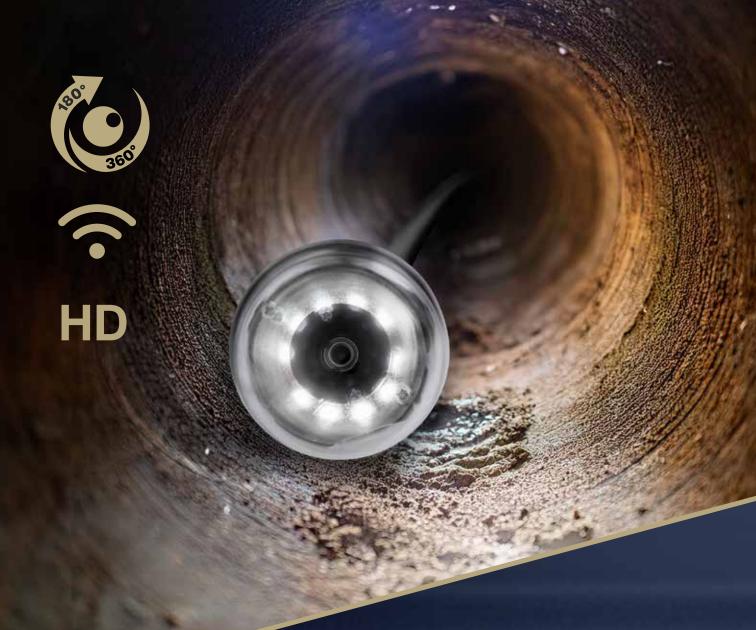

### **BRINGS LIGHT INTO THE DARKNESS**

The brightly lit camera heads ensure that even the tiniest flaws are easily spotted. Looking for even more brightness? With the optional additional light ring, even low-lying areas are made visible too!

#### **EVERYTHING AT A GLANCE**

A versatile camera featuring an interchangeable head system designed to detect even the tiniest hairline cracks. You can choose between a Ø 1.5" pan and tilt head or a Ø 1" miniature camera head.