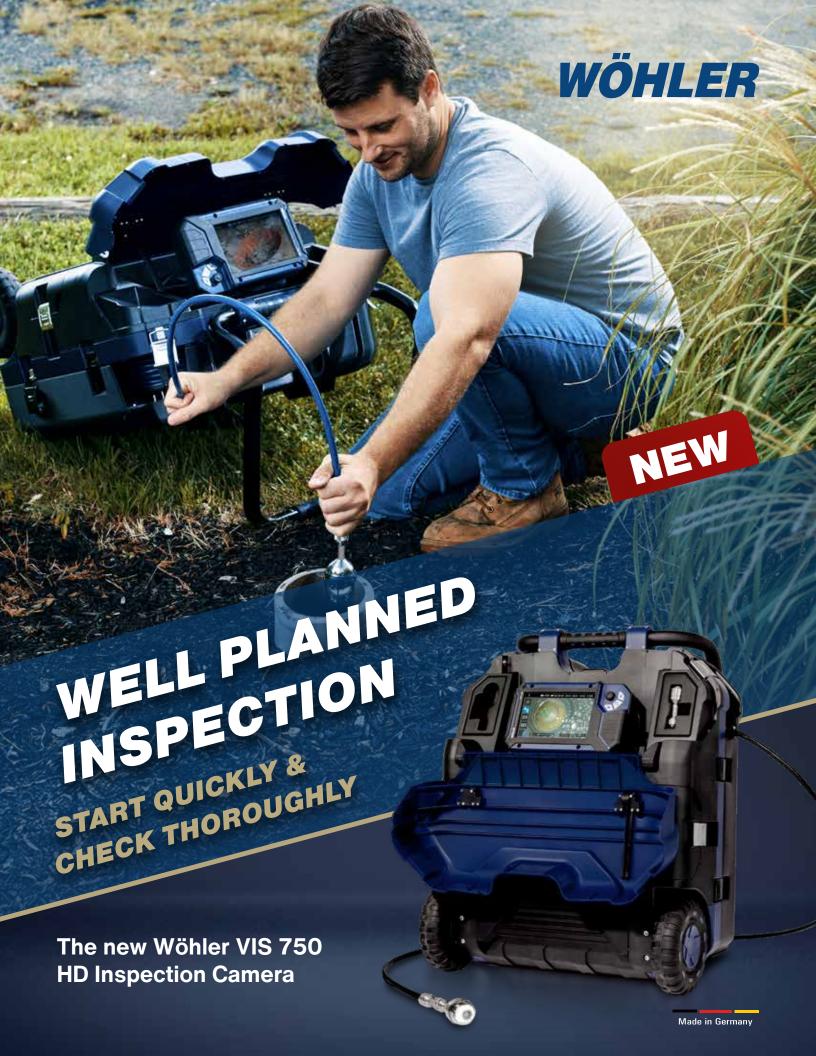

# EVERY DETAIL CONSIDERED With the Wöhler VIS 750 HD Inspection Camera, no pipe is too long and no corner too dark. You can

With the Wöhler VIS 750 HD Inspection Camera, no pipe is too long and no corner too dark. You can easily spot even the tiniest leaks, the toughest blockages, and annoying root ingrowth. The easy-to-use design lets you get things done fast and effectively, because we understand that your time is super valuable. The Wöhler VIS 750 HD Inspection Camera stands out with its clever features, making it one-of-a-kind.

# RELIABLE ASSISTANT

You should not be squeamish during the inspection. The trolley ensures the technology is safe throughout the process. The flaps come with a break-resistant feature and can be easily detached.

### **EVERYTHING IS TO HAND**

The Wöhler VIS 750 HD Inspection Camera is versatile enough for any task, thanks to its multiple setup options. Plus, the trolley's flexible handle makes transport easy and convenient.