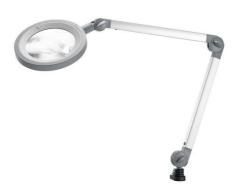

fitted with

work equipment connected load power consumption system of protection class of protection technology usage luminaire body lamp cover tubular sections balance of articulation joints weight (net) mains lead fastening lens; dimensions lens material lens; diopters

## LED

electronic plug-in driver 100-240 V; 50/60 Hz approx. 12 W IP 20 II with plug-in power supply; III without plug-in power continuously dimmable push button plastic, untreated, aluminium colored anodized polycarbonate, satine tubular aluminium section, anodized, spring approx. 2.0 kg (4.4 lb) approx. 3 m (9.8 ft); mains plug table clamp Ø 160 mm (6.3 in) PMMA 3.5