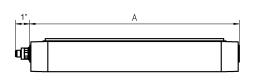

weight (net)

mains supply

neutral white, 4600-5400 K Color Rendering Index (CRI)=85 power supply unit 100/120/220-240 V; 50/60 Hz approx. 21 W IP 67

without switch

anodized aluminum screen, clear approx. 4.18lb (1.9 kg) built-in plug M12 Series 814 mounted version L-angle, clamp A=20.08" (510 mm) Power equipment