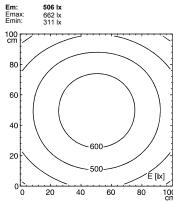

## **LED** machine luminaire

## MACH LED PLUS - MQAL 36 N 113059000-00580606



fitted with

work equipment connected load power consumption system of protection class of protection technology usage luminaire body material lamp cover

design fastening dimension special features

weight (net)

mains supply

neutral white, 4600-5400 K Color Rendering Index (CRI)=85 power supply unit 100/120/220-240 V; 50/60 Hz approx. 21 W IP 67

without switch

anodized aluminum screen, clear approx. 4.18lb (1.9 kg) built-in plug M12 Series 814 mounted version L-angle, clamp A=20.08" (510 mm) Power equipment



M12

## illuminance

measuring conditions: d=100cm Em: 506 lx



## luminous intensity