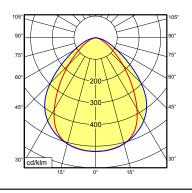

## **LED** machine luminaire

## MACH LED PLUS - MQAL 36 N 113059000-00580606



fitted with

work equipment connected load power consumption system of protection class of protection technology usage luminaire body material lamp cover

design fastening dimension special features

weight (net)

mains supply

neutral white, 4600-5400 K Color Rendering Index (CRI)=85 power supply unit 100/120/220-240 V; 50/60 Hz approx. 21 W IP 67

without switch

anodized aluminum screen, clear approx. 4.18lb (1.9 kg) built-in plug M12 Series 814 mounted version L-angle, clamp A=20.08" (510 mm) Power equipment



M12

## illuminance

measuring conditions: d=100cm Em: 506 lx



## luminous intensity