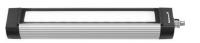

## MACH LED PLUS - MQAL 24 S 113047000-00580693

work equipment connected load power consumption system of protection class of protection technology usage luminaire body material lamp cover weight (net) mains supply

fitted with

design fastening dimension special features Waldmann W

ENGINEER OF LIGHT.

24 x LED neutral white, 4600-5400 K Color Rendering Index (CRI)=85 without 18-30 V; DC approx. 12 W IP 67 III

without switch

anodized aluminum screen, clear approx. 2.64lb (1.2 kg) built-in plug M12 Series 713 mounted version L-angle, clamp A=14.57" (370 mm) Power equipment

M12

Errors and technical changes excepted. Images can vary from original. Photometric and electrical data may vary due to component tolerances.