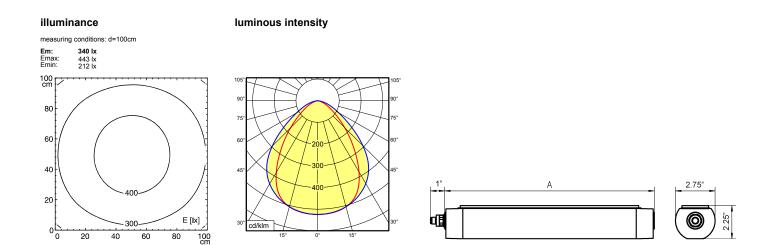

anodized aluminum screen, clear approx. 2.64lb (1.2 kg) built-in plug M12 Series 713 mounted version L-angle, clamp A=14.57" (370 mm) Power equipment

M12

Errors and technical changes excepted. Images can vary from original. Photometric and electrical data may vary due to component tolerances.