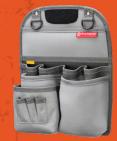

**Meter Panel** (Included)

in front or rear bays

**Laptop/Tablet Panel** (sold separately)