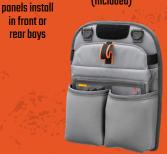

DIM: 14" H X 12" W X 8.5" D

WT: 7 LBS

**VOL: 800 IN3** 

**MAX PAYLOAD: 35 LBS** (16 KG)

(13 L)

(3 KG)

Tool Panel (Included)

**Bulk Storage Panel** (sold separately)

**Meter Panel** (Included)

in front or rear bays

**Laptop/Tablet Panel** (sold separately)