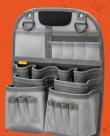

DIM: 14" H X 12" W X 8.5" D

WT: 7 LBS

**VOL: 800 IN3** 

**MAX PAYLOAD: 35 LBS** (16 KG)

(13 L)

(3 KG)

Tool Panel (Included)

**Bulk Storage Panel** (sold separately)