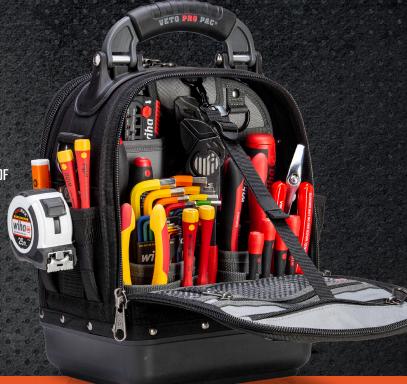

## **Customizable Medium Sized Compact Service Tech Tool Bag**

- INCLUDES TOOL & METER PANELS; ALTERNATE V-SWAP™ PANELS **AVAILABLE & SOLD SEPARATELY**
- TACTICAL ALL-BLACK CONSTRUCTION
- UP TO 48 INTERIOR & EXTERIOR POCKETS OF VARYING SIZES WITH TOOL & METER PANELS INSTALLED
- 4 ZIPPERED FLAP PANEL POCKETS, WORK SURFACE STRAP & MAGNETIC SCREW CATCHER (NEW AND ONLY AVAILABLE ON THE BLACKOUT VERSION OF THE TECH-MCT)
- NEOPRENE POCKETS FOR METERS / TESTERS WITH METER OR **LAPTOP PANELS INSTALLED**
- HOLDS OVER 50 HAND TOOLS WITH TOOL & METER PANELS INSTALLED
- WATERPROOF, 3MM POLYPROPYLENE BASE
- ARTICULATING/FOLD-FLAT HANDLE WITH OVER-MOLDED **ERGONOMIC GRIP**
- YKK<sup>®</sup> ZIPPERS
- FLAP PANEL PARTS STORAGE POCKETS

DIM: 14" H X 12" W X 8.5" D

WT: 7 LBS

**VOL: 800 IN3** 

**MAX PAYLOAD: 35 LBS** (16 KG)

(13 L)

(3 KG)

Tool Panel (Included)

**Bulk Storage Panel** (sold separately)