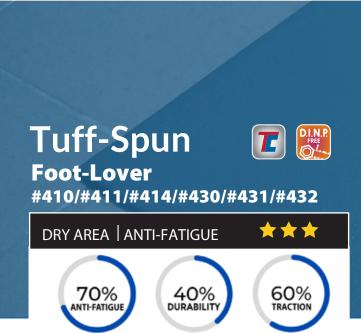

Tuff-Spun Foot-Lover closed cell PVC sponge optimizes economical comfort and fatigue relief! Relieves stress on knee, foot and ankle joint pressure points. Offers a safe non-slip surface that reduces the risk of falls. Provides better slip resistance and improved insulation than that of ceramic and cement floors.

#### **APPLICATIONS**

Provide a light duty solution for dry areas - service counters, mail rooms, cashier stations, and warehouse packaging stations.

#### **FEATURES**

- Available in three slip-resistant surfaces: pebble, ribbed and diamond
- Economical anti-fatigue mat
- Beveled edges help reduce tripping