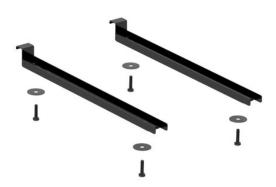

## Cornerstone drawer mounting hardware, ESD black

Drawer mounting hardware for attaching drawer units to the Cornerstone frame.

| Product code          | CSBDB-59 |
|-----------------------|----------|
| Width inches          | 0.98     |
| Depth inches          | 15.98    |
| Height inches         | 0.98     |
| Package width inches  | 2.99     |
| Package depth inches  | 17.99    |
| Package height inches | 2.99     |
| Package weight lbs    | 2        |