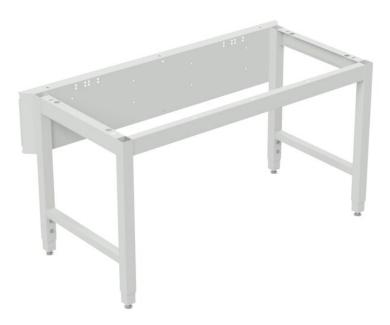

## **Cornerstone frame, 72x36, std ESD Grey**

The American-made Treston Cornerstone workbench is a durable, customizable, and high-capacity workbench built for a variety of industries and applications.

| Product code                  | CSB3672-49 |
|-------------------------------|------------|
| Width inches                  | 70.87      |
| Depth inches                  | 35.43      |
| Package width inches          | 72.87      |
| Package depth inches          | 33.98      |
| Package height inches         | 4.49       |
| Package weight lbs            | 73         |
| Height adjustment area inches | 28.98 - 35 |

| Adjustment method    | Manually adjustable       |
|----------------------|---------------------------|
| Max load lbs         | 1500                      |
| Quantity per package | 1                         |
| ESD                  | Yes                       |
| Color name           | Light grey                |
| Frame material       | Epoxy powder-coated steel |
| Warranty years       | 10                        |
| Other                | Made in the USA           |