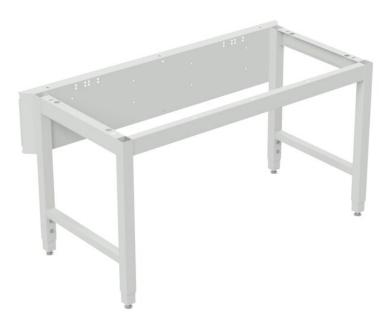

## **Cornerstone frame, 72x24, std ESD Grey**

The American-made Treston Cornerstone workbench is a durable, customizable, and high-capacity workbench built for a variety of industries and applications.

| Product code                  | CSB2472-49 |
|-------------------------------|------------|
| Width inches                  | 70.87      |
| Depth inches                  | 23.62      |
| Package width inches          | 72.87      |
| Package depth inches          | 21.97      |
| Package height inches         | 4.49       |
| Package weight lbs            | 65         |
| Height adjustment area inches | 28.98 - 35 |

| Adjustment method    | Manually adjustable       |
|----------------------|---------------------------|
| Max load lbs         | 1500                      |
| Quantity per package | 1                         |
| ESD                  | Yes                       |
| Color name           | Light grey                |
| Frame material       | Epoxy powder-coated steel |
| Warranty years       | 10                        |
| Other                | Made in the USA           |