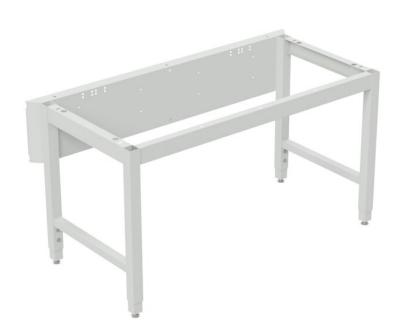

## Cornerstone frame, 48x24, std ESD Grey

Height adjustment area inches

The American-made Treston Cornerstone workbench is a durable, customizable, and high-capacity workbench built for a variety of industries and applications.

| Product code          | CSB2448-49 |
|-----------------------|------------|
| Width inches          | 47.24      |
| Depth inches          | 23.62      |
| Package width inches  | 60.87      |
| Package depth inches  | 21.97      |
| Package height inches | 4.49       |
| Package weight lbs    | 54         |
| i delage weight has   | 5.1        |

28.98 - 35

| Adjustment method    | Manually adjustable       |
|----------------------|---------------------------|
| Max load lbs         | 1500                      |
| Quantity per package | 1                         |
| ESD                  | Yes                       |
| Color name           | Light grey                |
| Frame material       | Epoxy powder-coated steel |
| Warranty years       | 10                        |
| Other                | Made in the USA           |