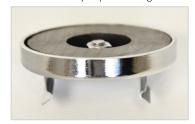

## Magnetic Mounting

LED Light fixtures with the magnetic option include magnetic hardware to be attached to the top of the light. Assemble magnetic bracket as shown below, then simply mount magnetic light to any metal surface, including underneath metal shelves. Magnetic LED lighting allows for easy repositioning and can be relocated as often as necessary.