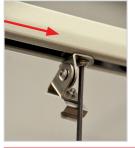

# Basic Overhead Rail Mounting

Assembly mounting bracket as shown above. Insert LED light mounting bracket into overhead rail by sliding M6 oval nut into balancer rail. Once in the correct position for the size of the light fixture, tighten oval nut into place. Once brackets have been assembled and attached to the overhead rail, LED lights simply snap into the brackets. A cascade cover is provided for placement over cascade chain connection when not in use.

### Swivel Overhead Rail Mounting

Assemble mounting bracket as shown above. Insert LED light mounting bracket into overhead rail by sliding M6 oval nut into balancer rail. Once in the correct position for the size of the light fixture, tighten oval nut into place. (Loosen the bolt in the middle of the bracket to gain easier access to oval nut bolt. Retighten once bracket is in place.) Once brackets have been assembled and attached to the overhead rail, LED lights simply snap into the brackets. A cascade cover is provided for placement over cascade chain connection when not in use.