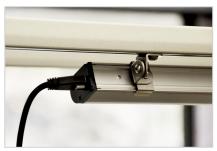

### **HARDWARE INCLUDED:**

- Basic overhead rail mounting bracket includes M6 oval nut, bolt, washer, and light mounting piece
- 10 ft power cord (not pictured)
- Cascade cover

# Basic Overhead Rail Mounting

Assembly mounting bracket as shown above. Insert LED light mounting bracket into overhead rail by sliding M6 oval nut into balancer rail. Once in the correct position for the size of the light fixture, tighten oval nut into place. Once brackets have been assembled and attached to the overhead rail, LED lights simply snap into the brackets. A cascade cover is provided for placement over cascade chain connection when not in use.