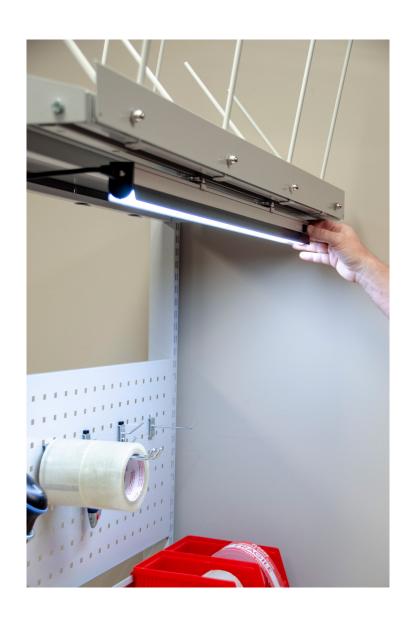

# Basic Overhead Rail Mounting

Assembly mounting bracket as shown above. Insert LED light mounting bracket into overhead rail by sliding M6 oval nut into balancer rail. Once in the correct position for the size of the light fixture, tighten oval nut into place. Once brackets have been assembled and attached to the overhead rail, LED lights simply snap into the brackets. A cascade cover is provided for placement over cascade chain connection when not in use.

### Swivel Overhead Rail Mounting

Assemble mounting bracket as shown above. Insert LED light mounting bracket into overhead rail by sliding M6 oval nut into balancer rail. Once in the correct position for the size of the light fixture, tighten oval nut into place. (Loosen the bolt in the middle of the bracket to gain easier access to oval nut bolt. Retighten once bracket is in place.) Once brackets have been assembled and attached to the overhead rail, LED lights simply snap into the brackets. A cascade cover is provided for placement over cascade chain connection when not in use.