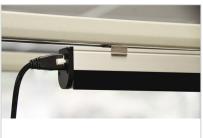

### **HARDWARE INCLUDED:**

- Basic overhead rail mounting bracket includes M6 oval nut, bolt, washer, and light mounting piece
- 10 ft power cord (not pictured)
- Cascade cover

# Basic Overhead Rail Mounting

Assembly mounting bracket as shown above. Insert LED light mounting bracket into overhead rail by sliding M6 oval nut into balancer rail. Once in the correct position for the size of the light fixture, tighten oval nut into place. Once brackets have been assembled and attached to the overhead rail, LED lights simply snap into the brackets. A cascade cover is provided for placement over cascade chain connection when not in use.