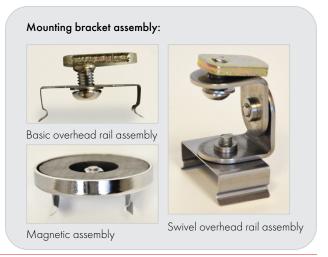

### **HARDWARE INCLUDED:**

- Basic overhead rail mounting bracket includes M6 oval nut, bolt, washer, and light mounting piece
- 10 ft power cord (not pictured)
- Cascade cover

# Basic Overhead Rail Mounting

Assembly mounting bracket as shown above. Insert LED light mounting bracket into overhead rail by sliding M6 oval nut into balancer rail. Once in the correct position for the size of the light fixture, tighten oval nut into place. Once brackets have been assembled and attached to the overhead rail, LED lights simply snap into the brackets. A cascade cover is provided for placement over cascade chain connection when not in use.

### Swivel Overhead Rail Mounting

Assemble mounting bracket as shown above. Insert LED light mounting bracket into overhead rail by sliding M6 oval nut into balancer rail. Once in the correct position for the size of the light fixture, tighten oval nut into place. (Loosen the bolt in the middle of the bracket to gain easier access to oval nut bolt. Retighten once bracket is in place.) Once brackets have been assembled and attached to the overhead rail, LED lights simply snap into the brackets. A cascade cover is provided for placement over cascade chain connection when not in use.

## Magnetic Mounting

LED Light fixtures with the magnetic option include magnetic hardware to be attached to the top of the light. Assemble magnetic bracket as shown below, then simply mount magnetic light to any metal surface, including underneath metal shelves. Magnetic LED lighting allows for easy repositioning and can be relocated as often as necessary.