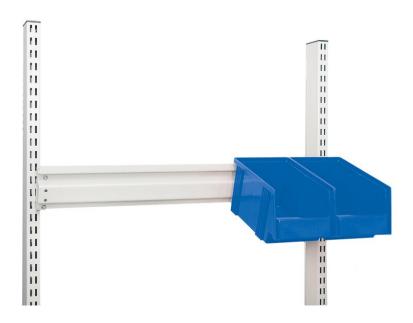

## M20, Bin/Suspension Rail, Dual Purpose for use with Bins wit

Space saving bin rails ensure an ergonomic working position. Suitable also for rotating tool panel.

| Product code          | 859150-49     |
|-----------------------|---------------|
| EAN-code              | 6416763075270 |
| Width inches          | 19.37         |
| Height inches         | 3.94          |
| Package width inches  | 22.44         |
| Package depth inches  | 4.33          |
| Package height inches | 1.18          |
| Package weight lbs    | 3             |
|                       |               |