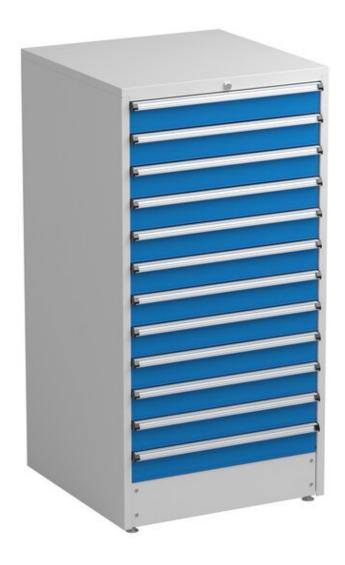

## **Drawer unit 70/140-24**

Centrally locked high quality steel drawer units for storage of tools and small components.

| Product code  | 61607024 |
|---------------|----------|
| Width inches  | 28.15    |
| Depth inches  | 28.15    |
| Height inches | 55.12    |

| Package width inches                  | 31.5                                                                 |
|---------------------------------------|----------------------------------------------------------------------|
| Package depth inches                  | 31.5                                                                 |
| Package height inches                 | 62.6                                                                 |
| Forklift base                         | Yes                                                                  |
| Drawer unit frame                     | Base                                                                 |
| ESD                                   | No                                                                   |
| RAL code                              | RAL5007                                                              |
| Color name                            | Blue                                                                 |
| Includes drawers, pcs x height inches | 12x3.94                                                              |
| Drawer opening                        | 100 %                                                                |
| Drawer max load lbs                   | 165                                                                  |
| Frame material                        | Epoxy powder-coated steel                                            |
| Warranty years                        | 10                                                                   |
| Other                                 | Internal drawer dimensions: $612 \times 612 \times 49/74/124/224$ mm |