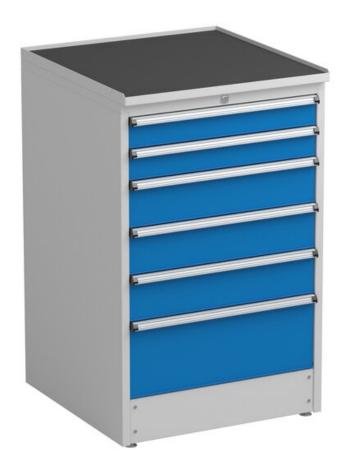

## **Drawer unit 70/110-1**

Centrally locked high quality steel drawer units for storage of tools and small components.

| Product code         | 61307001H |
|----------------------|-----------|
| Width inches         | 28.15     |
| Depth inches         | 28.15     |
| Height inches        | 43.31     |
| Package width inches | 31.5      |
| Package depth inches | 31.5      |

| Package height inches                 | 51.97                                                   |
|---------------------------------------|---------------------------------------------------------|
| Package weight lbs                    | 313                                                     |
| Forklift base                         | Yes                                                     |
| Drawer unit frame                     | Base                                                    |
| ESD                                   | No                                                      |
| RAL code                              | RAL5007                                                 |
| Color name                            | Blue                                                    |
| Drawer max load lbs                   | 441                                                     |
| Drawer opening                        | 100 %                                                   |
| Includes drawers, pcs x height inches | 2x3.94, 3x5.91, 1x9.84                                  |
| Frame material                        | Epoxy powder-coated steel                               |
| Warranty years                        | 10                                                      |
| Other                                 | Internal drawer dimensions: 612 x 612x49/74/124/224 mm. |