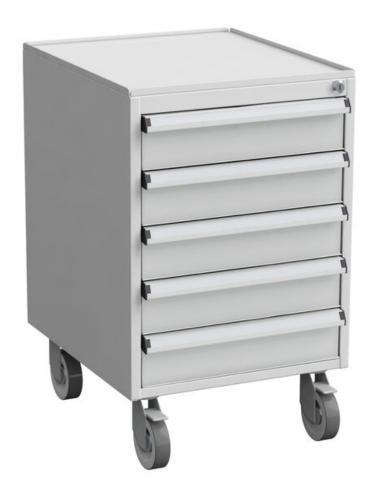

## **Drawer unit 45/56-1, 5x3.94, casters**

Centrally locked high quality steel drawer units for storage of tools and small components.

| Includes drawers, pcs x height inches | 5x3.94   |
|---------------------------------------|----------|
| Product code                          | 60649301 |
| Drawer opening                        | 100 %    |
| Drawer max load lbs                   | 132      |
| Width inches                          | 17.72    |
| Depth inches                          | 20.47    |

| Height inches            | 27.56                                            |
|--------------------------|--------------------------------------------------|
| Package width inches     | 19.29                                            |
| Package depth inches     | 23.23                                            |
| Package height inches    | 27.95                                            |
| Drawer unit frame        | Castors                                          |
| ESD                      | Yes                                              |
| RAL code                 | RAL7035                                          |
| Color name               | Light grey                                       |
| Warranty years           | 10                                               |
| Drawer unit max load lbs | 331                                              |
| Frame material           | Epoxy powder-coated steel                        |
| Other                    | Internal drawer dimensions 380 x 500 x90/190/290 |