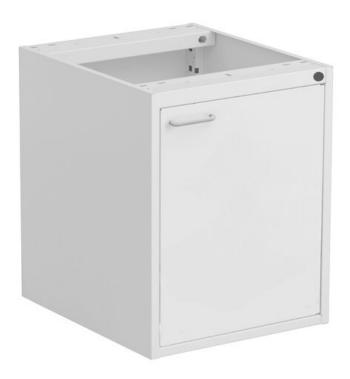

## Drawer unit 45/56-5, door right (hinges right side)

High quality steel cabinets for storage of tools and small components.

| Product code           | 60649105 |
|------------------------|----------|
| Drawer max load<br>lbs | 110      |
| Width inches           | 17.72    |
| Depth inches           | 20.47    |
| Height inches          | 22.05    |

| Package width inches  | 19.29                                                                                                          |
|-----------------------|----------------------------------------------------------------------------------------------------------------|
| Package depth inches  | 23.23                                                                                                          |
| Package height inches | 27.56                                                                                                          |
| Package weight<br>lbs | 55                                                                                                             |
| Drawer unit frame     | Standard                                                                                                       |
| ESD                   | Yes                                                                                                            |
| RAL code              | RAL7035                                                                                                        |
| Color name            | Light grey                                                                                                     |
| Warranty years        | 10                                                                                                             |
| Frame material        | Epoxy powder-coated steel                                                                                      |
| Other                 | Without lock, door right, cabinets include one bottom shelf and one adjustable shelf, shelf load capacity 50kg |