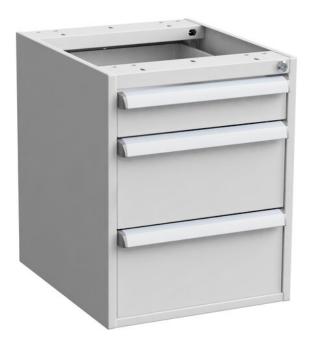

## Drawer unit 45/56-4, 1x3.94, 2x7.87

Centrally locked high quality steel drawer units for storage of tools and small components.

| Includes drawers, pcs x height inches | 1x3.94, 2x7.87 |
|---------------------------------------|----------------|
| Product code                          | 60649104       |
| Drawer opening                        | 100 %          |
| Drawer max load lbs                   | 132            |
| Width inches                          | 17.72          |
| Depth inches                          | 20.47          |
| Height inches                         | 22.05          |
| Package width inches                  | 19.29          |

| Package depth inches                 | 23.23                                            |
|--------------------------------------|--------------------------------------------------|
| Package height inches                | 27.56                                            |
| Package weight lbs                   | 77                                               |
| Drawer unit frame                    | Standard                                         |
| ESD                                  | Yes                                              |
| RAL code                             | RAL7035                                          |
| Color name                           | Light grey                                       |
| Warranty years                       | 5                                                |
| Available for the following products |                                                  |
| Frame material                       | Epoxy powder-coated steel                        |
| Other                                | Internal drawer dimensions 380 x 500 x90/190/290 |