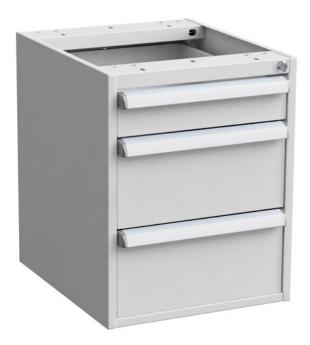

## Drawer unit 45/56-4, 1x3.94, 2x7.87

Centrally locked high quality steel drawer units for storage of tools and small components.

| Includes drawers, pcs x height inches | 1x3.94, 2x7.87 |
|---------------------------------------|----------------|
| Product code                          | 60649104       |
| Drawer opening                        | 100 %          |
| Drawer max load lbs                   | 132            |
| Width inches                          | 17.72          |
| Depth inches                          | 20.47          |
| Height inches                         | 22.05          |
| Package width inches                  | 19.29          |