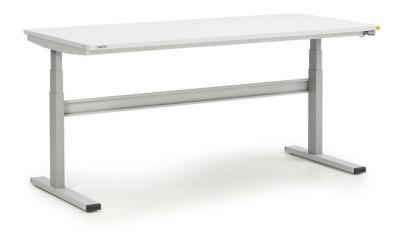

## 31.5" x 70.87" TED (M60), 3/4" grey ESD laminate top, accept

Treston electric desk TED has quick, silent and wide height adjustment. It is suitable for various industrial environments.

| Product code                  | 14-cTED818US-49  |
|-------------------------------|------------------|
| Width inches                  | 70.87            |
| Depth inches                  | 31.5             |
| Height adjustment area inches | 24.8 - 50        |
| Adjustment method             | Motor adjustable |
| Max load lbs                  | 441              |
| Quantity per package          | 1                |
| ESD                           | Yes              |

| RAL code           | RAL7035                                |
|--------------------|----------------------------------------|
| Color name         | Light grey                             |
| Frame material     | Epoxy powder-coated steel              |
| Bench top material | ESD laminated chipboard                |
| Warranty years     | 2                                      |
| Other              | Module size M60 for upper accessories. |