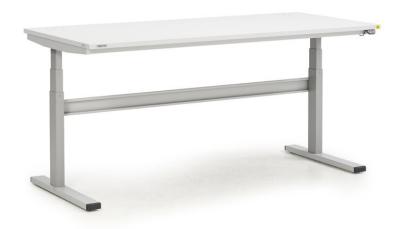

## 31.5" x 70.87" TED (M60), 3/4" grey ESD laminate top, accept

Treston electric desk TED has quick, silent and wide height adjustment. It is suitable for various industrial environments.

| Product code                  | 14-cTED818US-49  |
|-------------------------------|------------------|
| Width inches                  | 70.87            |
| Depth inches                  | 31.5             |
| Height adjustment area inches | 24.8 - 50        |
| Adjustment method             | Motor adjustable |
| Max load lbs                  | 441              |
| Quantity per package          | 1                |
| ESD                           | Yes              |

| RAL code           | RAL7035                                |
|--------------------|----------------------------------------|
| Color name         | Light grey                             |
| Frame material     | Epoxy powder-coated steel              |
| Bench top material | ESD laminated chipboard                |
| Warranty years     | 2                                      |
| Other              | Module size M60 for upper accessories. |