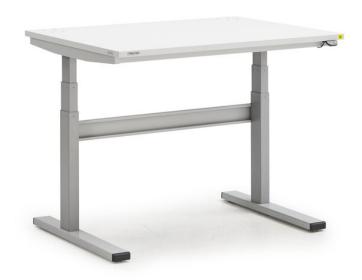

## 31.5" x 43.3" TED (M36), 3/4" grey ESD laminate top, accepts

Treston electric desk TED has quick, silent and wide height adjustment. It is suitable for various industrial environments.

| Product code                  | 14-CTED811US-49  |
|-------------------------------|------------------|
| Width inches                  | 43.31            |
| Depth inches                  | 31.5             |
| Height adjustment area inches | 24.8 - 50        |
| Adjustment method             | Motor adjustable |
| Max load lbs                  | 441              |
| Quantity per package          | 1                |
| ESD                           | Yes              |

| RAL code           | RAL7035                                |
|--------------------|----------------------------------------|
| Color name         | Light grey                             |
| Frame material     | Epoxy powder-coated steel              |
| Bench top material | ESD laminated chipboard                |
| Warranty years     | 2                                      |
| Other              | Module size M36 for upper accessories. |